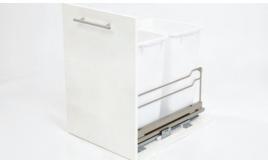

We have reinvented the waste bin.

## Pull Out Waste Bin

## Waste Bin Pullout Set

Bottom mounted waste bin pullout in single and double versions. Load capacity: 90 lbs. (40,8 kg) · Finish: Champagne, Silver or Chrome

| Dimensions |                           | Champagne  | Silver     | Chrome     |  |
|------------|---------------------------|------------|------------|------------|--|
| Single     | 11 1/2" W x 23" D x 10" H | 502.56.800 | 502.56.500 | 502.56.200 |  |
| Double     | 14" W x 23" D x 10" H     | 502.56.810 | 502.56.510 | 502.56.210 |  |