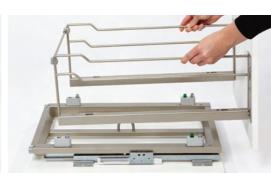

## **Features and Benefits:**

- Simple and fast installation
- Easy adjustment with Click Fixx technology
- High Load capacity (90 lbs)
- Two versions: single with 1 bin, double with 2 bins
- Smooth action, even when fully loaded
- Soft and silent closing
- Can be combined with electronic opening systems

## Waste Bin Pullout Set

Bottom mounted waste bin pullout in single and double versions. Load capacity: 90 lbs. (40,8 kg) · Finish: Champagne, Silver or Chrome

| Dimensions |                           | Champagne  | Silver     | Chrome     |  |
|------------|---------------------------|------------|------------|------------|--|
| Single     | 11 1/2" W x 23" D x 10" H | 502.56.800 | 502.56.500 | 502.56.200 |  |
| Double     | 14" W x 23" D x 10" H     | 502.56.810 | 502.56.510 | 502.56.210 |  |