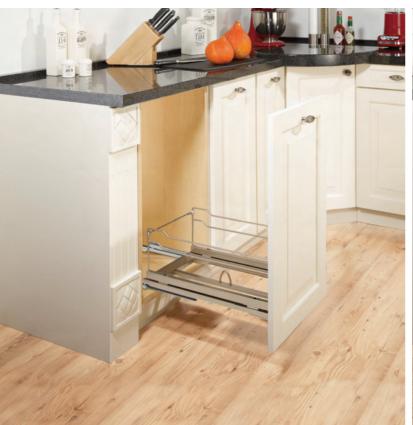

We have reinvented the waste bin.

## Pull Out Waste Bin

## Waste Bin Pullout Set

Bottom mounted waste bin pullout in single and double versions. Load capacity: 90 lbs. (40,8 kg) · Finish: Champagne, Silver or Chrome

| Dimensions |                           | Champagne  | Silver     | Chrome     |  |
|------------|---------------------------|------------|------------|------------|--|
| Single     | 11 1/2" W x 23" D x 10" H | 502.56.800 | 502.56.500 | 502.56.200 |  |
| Double     | 14" W x 23" D x 10" H     | 502.56.810 | 502.56.510 | 502.56.210 |  |