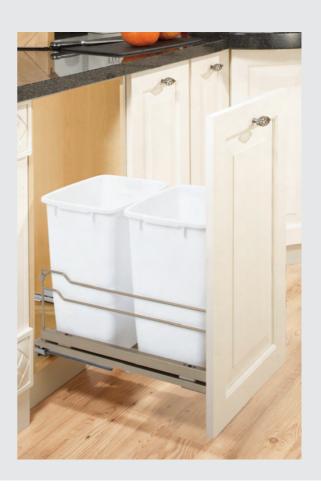

We have reinvented the waste bin.

## Pull Out Waste Bin

## Waste Bin Pullout Set

Bottom mounted waste bin pullout in single and double versions. Load capacity: 90 lbs. (40,8 kg) · Finish: Champagne, Silver or Chrome

| Dimensions |                           | Champagne  | Silver     | Chrome     |  |
|------------|---------------------------|------------|------------|------------|--|
| Single     | 11 1/2" W x 23" D x 10" H | 502.56.800 | 502.56.500 | 502.56.200 |  |
| Double     | 14" W x 23" D x 10" H     | 502.56.810 | 502.56.510 | 502.56.210 |  |