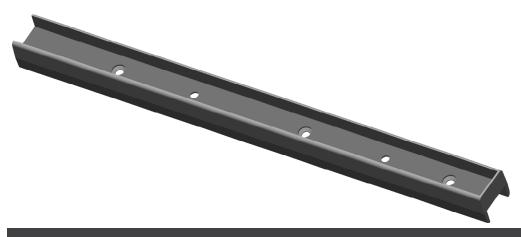

## **INSTRUCTIONS & SPECIFICATIONS**

STEP 1: Install the channel onto the first panel using wood screws. STEP 2: Align and insert the second panel into the channel. STEP 3: Fix the joined partition sections into place.