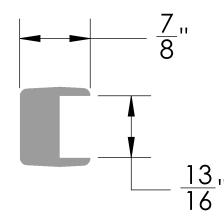

## **DESCRIPTION & SPECIFICATIONS**

The H-channel allows you to create an L-shaped shelf for corner applications. Designed for shelves 14" deep, but can be cut for depths under 14".

SIZE & CAPACITY | 14" depth