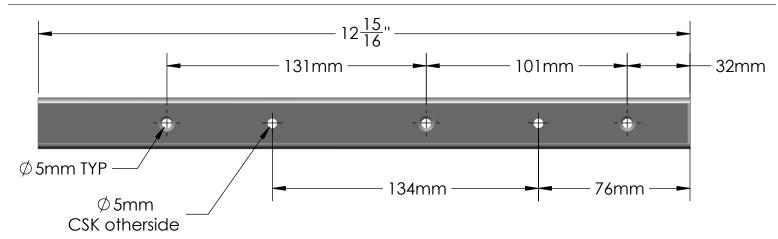

## **DESCRIPTION & SPECIFICATIONS**

The H-channel allows you to create an L-shaped shelf for corner applications. Designed for shelves 14" deep, but can be cut for depths under 14".

SIZE & CAPACITY | 14" depth

- 3 wood screws are required to install.

| FINISH      | CODE (FIN) |
|-------------|------------|
| BLACK       | MAL        |
| WHITE       | CR         |
| ALMOND      | AL         |
| CANDLELIGHT | CDL        |
| DARK BROWN  | DBR        |