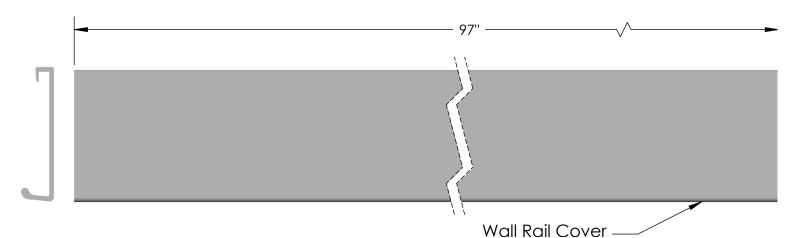

## **DESCRIPTION & SPECIFICATIONS**

The Wall Rail Cover hides the Wail Rail, allowing a clean and finished look. These covers are paintable and can be cut-to-suit.

SIZE & CAPACITY 97"

AVAILABLE FINISHES

Black, White, Almond, Cherry Brown, Dark Brown.