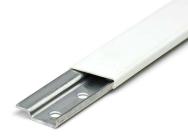

## **DESCRIPTION & SPECIFICATIONS**

The Wall Rail Cover hides the Wail Rail, allowing a clean and finished look. These covers are paintable and can be cut-to-suit.

SIZE & CAPACITY 97"

AVAILABLE FINISHES

Black, White, Almond, Cherry Brown, Dark Brown.

## **INSTRUCTIONS & SPECIFICATIONS**

STEP 1: Snap the Wall Rail Cover onto the wall rail. STEP 2: Slide left or right to cover the wall rail evenly. STEP 3: Proceed with hanging the partitions from wall rail.