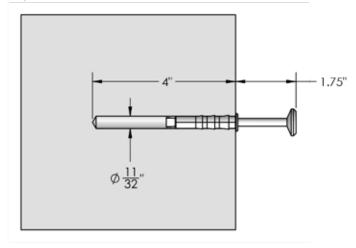

## **INSTRUCTIONS & SPECIFICATIONS**

STEP 1: Mount jig (300.3097.JIG) to partition and ensure 5.5" of drill (300.3097.DRILL) exposed.

STEP 2: Drill to a depth such that drill contacts jig

STEP 3: Remove any sawdust from hole and ensure 4" deep.

STEP 4: Press valet pin into hole using rubber mallet.

| 300.3097.MAL | MATTE ALUMINUM    |
|--------------|-------------------|
| 300.3097.CR  | CHROME            |
| 300.3097.ORB | OIL RUBBED BRONZE |
| 300.3097.BS  | BRASS             |
| 300.3097.MNL | MATTE NICKEL      |