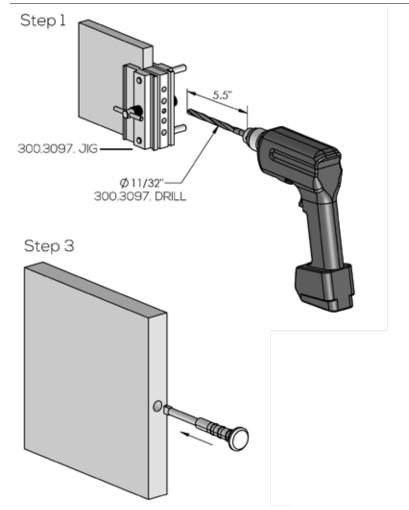

## **INSTRUCTIONS & SPECIFICATIONS**

STEP 1: Mount jig (300.3097.JIG) to partition and ensure 5.5" of drill (300.3097.DRILL) exposed.

STEP 2: Drill to a depth such that drill contacts jig

STEP 3: Remove any sawdust from hole and ensure 4" deep.