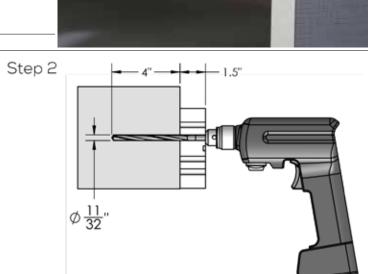

## **INSTRUCTIONS & SPECIFICATIONS**

STEP 1: Mount jig (300.3097.JIG) to partition and ensure 5.5" of drill (300.3097.DRILL) exposed.

STEP 2: Drill to a depth such that drill contacts jig

STEP 3: Remove any sawdust from hole and ensure 4" deep.