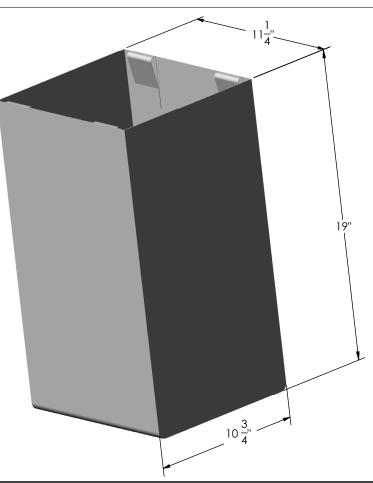

# **PRODUCT GUIDE**

## SMALL HAMPER BAG 300.3117.BLK

### DESCRIPTION & SPECIFICATIONS

Additional Hamper Bags are useful when designing a custom laundry system or as replacements. Refer to replacement bag guide for specs by product.

### SIZE & CAPACITY | Small Hamper Bag

AVAILABLE FINISHES

Black.





#### **REPLACEMENT BAG GUIDE**

Use the table to identify the size and number of bags required based on the size and type of hamper.

| HAMPER SIZE         | ITEM CODE      | SM. BAGS REQ | LG. BAGS REQ |
|---------------------|----------------|--------------|--------------|
| 18" Pull-Out Hamper | 300.3148.[FIN] | 1            |              |
| 24" Pull-Out Hamper | 300.3140.[FIN] | 2            |              |
| 30" Pull-Out Hamper | 300.3143.[FIN] | 1            | 1            |
| 18" Tilt-Out Hamper | 300.3144.BLK   | 1            |              |
| 24" Tilt-Out Hamper | 300.3145.BLK   | 2            |              |
| 30" Tilt-Out Hamper | 300.3146.BLK   | 1            | 1            |

Storage Accessories. Differentiated by Design.

www.TAGHardware.com



# **PRODUCT GUIDE**

##