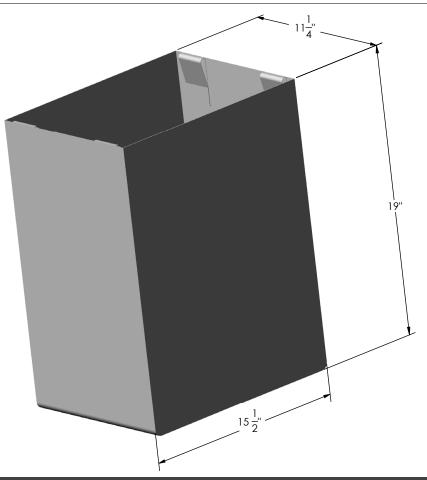

### DESCRIPTION & SPECIFICATIONS

Additional Hamper Bags are useful when designing a custom laundry system or as replacements. Refer to replacement bag guide for specs by hamper.

SIZE & CAPACITY | Large Hamper Bag