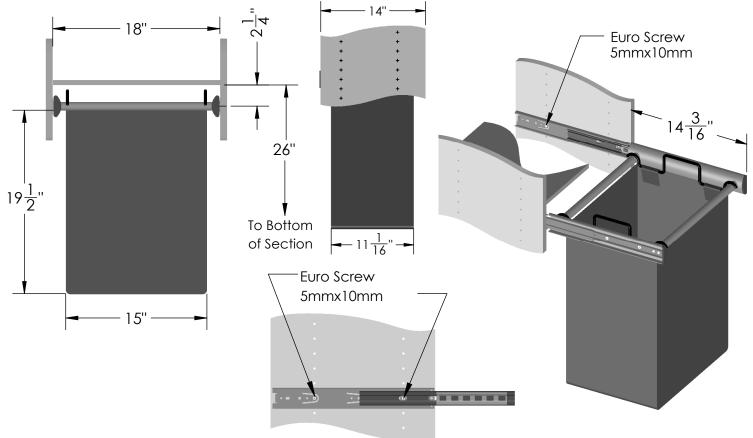

SIZE & CAPACITY | 18" w 1 Large Hamper Bag

Matte Aluminum, Polished Chrome, Matte Nickel, Oil Rubbed Bronze, Polished Brass, Matte Brass.

Mounting Locations

# INSTRUCTIONS & SPECIFICATIONSFINISHCODE (FIN)STEP 1: Press slide leveller down and remove slide rails from the hamper.MATTE ALUMINUMMALSTEP 2: Mount slide rails to partition using euro screws.POLISHED CHROMECRSTEP 3: Extend the slide on the hamper and re-install on slide rail.MATTE NICKELMNLSTEP 4: Set hamper to fully retracted position and insert the bag.OIL RUBBED BRONZEORB- Four (4) #5 Euro Screws are required to mount.MATTE BRASSMBSPOLISHED BRASSBSMATTE DICKELMATTE DICKEL