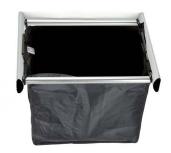

#### DESCRIPTION & SPECIFICATIONS

Sort-as-you-go with the 24" Pull-Out Hamper. The two small removable hamper bags lift out of the frame and feature comfortable hand grips so that laundry can be easily transported.

#### SIZE & CAPACITY | 24" w 2 Small Hamper Bags

Matte Aluminum, Polished Chrome, Matte Nickel, Oil Rubbed Bronze, Polished Brass, Matte Brass.