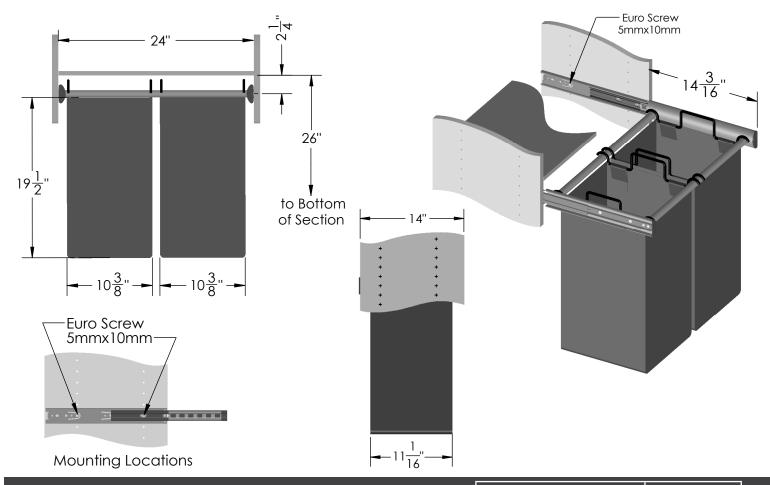

#### SIZE & CAPACITY | 24" w 2 Small Hamper Bags

Matte Aluminum, Polished Chrome, Matte Nickel, Oil Rubbed Bronze, Polished Brass, Matte Brass.

#### INSTRUCTIONS & SPECIFICATIONS

STEP 1: Press slide leveller down and remove slide rails from the hamper.
STEP 2: Mount slide rails to partition using euro screws.
STEP 3: Extend the slide on the hamper and re-install on slide rail.
STEP 4: Set hamper to fully retracted position and insert the bags.
Four (4) #5 Euro Screws are required to mount.

FINISHCODE (FIN)MATTE ALUMINUMMALPOLISHED CHROMECRMATTE NICKELMNLOIL RUBBED BRONZEORBMATTE BRASSMBSPOLISHED BRASSBS