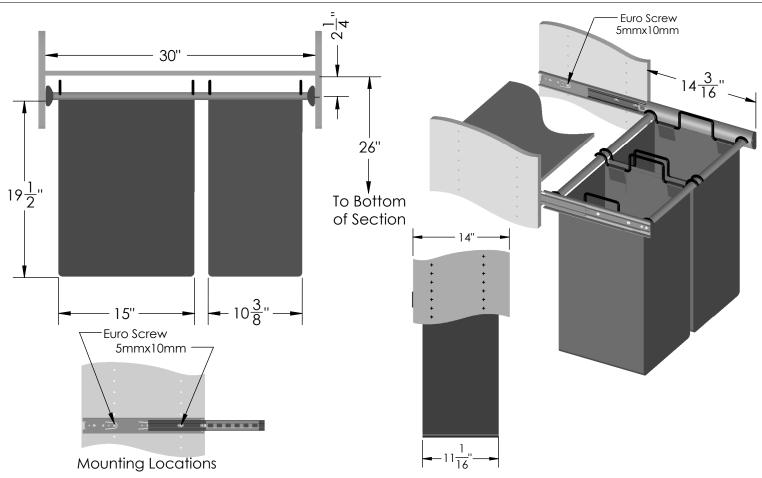

## 30" PULL-OUT HAMPER 300.3143.[FIN]

#### DESCRIPTION & SPECIFICATIONS

Sort-as-you-go with the 30" Pull-Out Hamper. The large and small removable hamper bags lift out of the frame and feature comfortable hand grips so that laundry can be easily transported.

Matte Aluminum, Polished Chrome, Matte Nickel, Oil Rubbed Bronze, Polished Brass, Matte Brass.

# INSTRUCTIONS & SPECIFICATIONS STEP 1: Press slide leveller down and remove slide rails from the hamper. STEP 2: Mount slide rails to partition using euro screws. STEP 3: Extend the slide on the hamper and re-install on slide rail. STEP 4: Set hamper to fully retracted position and insert the bags. - Four (4) #5 Euro Screws are required to mount. Four (4) #5 Euro Screws are required to mount.