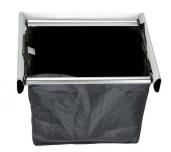

#### DESCRIPTION & SPECIFICATIONS

Sort-as-you-go with the 18" Pull-Out Hamper. The large removable hamper bag lifts out of the frame and features comfortable hand grips so that laundry can be easily transported.

SIZE & CAPACITY | 18" w 1 Large Hamper Bag

Matte Aluminum, Polished Chrome, Matte Nickel, Oil Rubbed Bronze, Polished Brass, Matte Brass.

Mounting Locations