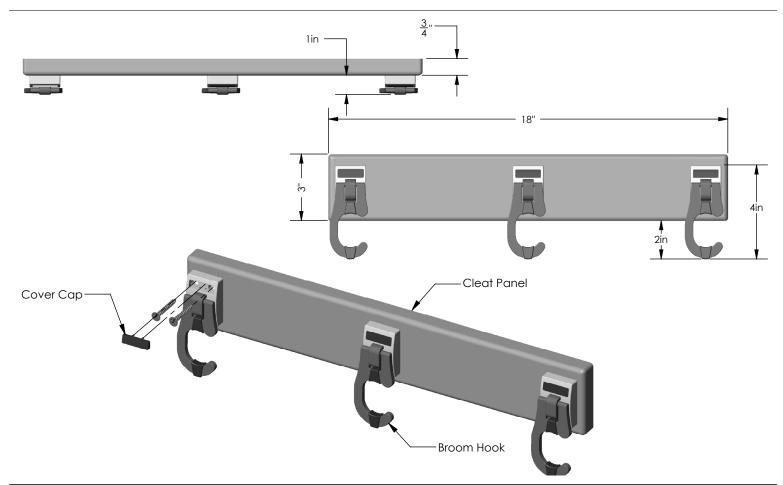

## **DESCRIPTION & SPECIFICATIONS**

Keep your cleaning tools neatly stored with the space-saving Broom Holder. Features a specially formulated material to grip handles and poles.

SIZE & CAPACITY | One Size - Cleat Mount

## **INSTRUCTIONS & SPECIFICATIONS**

STEP 1: Press hooks into the pre-drilled holes on the cleat or panel system hole. STEP 2: Fix hooks in place using two wood screws per hook. STEP 3: Press cover cap into the mounting area to conceal hardware.

- Two wood screws required to fix each hook onto cleat or panel.
- One cover cap 300.3199.BLK required per hook.

| FINISH            | CODE (FIN) |
|-------------------|------------|
| MATTE ALUMINUM    | MAL        |
| MATTE NICKEL      | MNL        |
| POLISHED CHROME   | CR         |
| OIL RUBBED BRONZE | ORB        |
| POLISHED BRASS    | BS         |