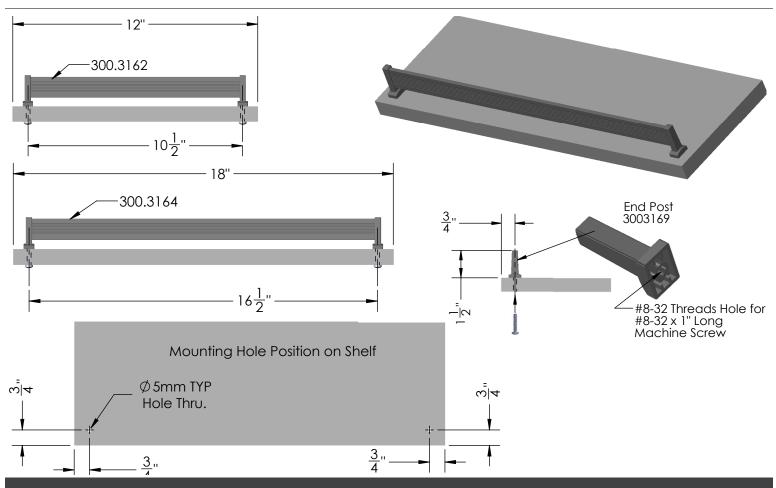

### **DESCRIPTION & SPECIFICATIONS**

The Shoe Fence turns a plain shelf into a unique and attractive solution for shoe storage. Come in standard widths but can be cut to fit any shelf width.

### SIZE & CAPACITY | 12"/18" w 2 end posts

Matte Aluminum with Chrome, Polished Chrome, Oil Rubbed Bronze, Matte Brass with Polished Brass.

### **INSTRUCTIONS & SPECIFICATIONS**

STEP 1: Pre-drill mounting holes on shelf using above measurements. Counter sinking may be used to conceal screw heads. STEP 3: Line end posts up with mounting holes and fasten with screws.

| SIZE | ITEM CODE | FINISH                              | CODE (FIN) |
|------|-----------|-------------------------------------|------------|
| 12″  | 300.3162  | MATTE ALUMINUM FENCE w CHROME POSTS | MALCR      |
|      |           | POLISHED CHROME FENCE & POSTS       | CR         |
| 18″  | 300.3164  | OIL RUBBED BRONZE FENCE & POSTS     | ORB        |
|      |           | MATTE BRASS FENCE w BRASS POSTS     | MBSBS      |

- Two #8-32 Machine Screws are required to mount.
- Extra Center Posts 300.3170 and End Posts 300.3169 available.

| SIZE | ITEM CODE | FINISH                              | CODE (FIN) |
|------|-----------|-------------------------------------|------------|
| 12"  | 300.3162  | MATTE ALUMINUM FENCE w CHROME POSTS | MALCR      |
|      |           | POLISHED CHROME FENCE & POSTS       | CR         |
| 18″  | 300.3164  | OIL RUBBED BRONZE FENCE & POSTS     | ORB        |
|      |           | MATTE BRASS FENCE w BRASS POSTS     | MBSBS      |