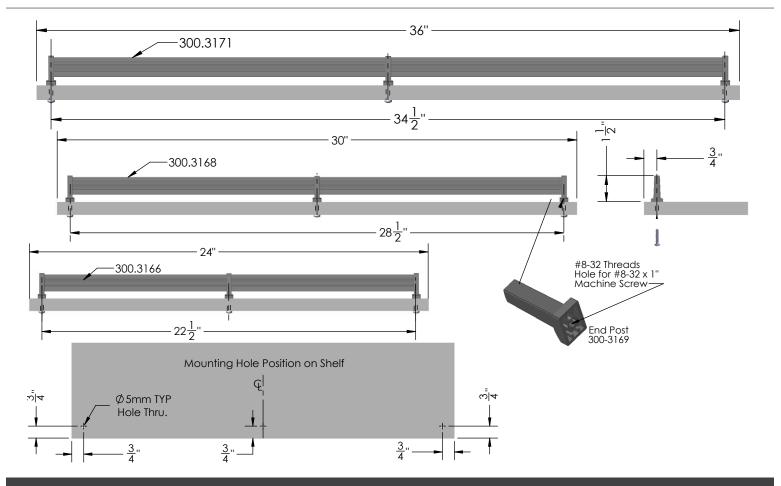

#### DESCRIPTION & SPECIFICATIONS

The Shoe Fence turns a plain shelf into a unique and attractive solution for shoe storage. Come in standard widths but can be cut to fit any shelf width.

Matte Aluminum with Chrome, Polished Chrome, Oil Rubbed Bronze, Matte Brass with Polished Brass.

#### **INSTRUCTIONS & SPECIFICATIONS**

STEP 1: Pre-drill mounting holes on shelf using above measurements. Counter sinking may be used to conceal screw heads. STEP 2: Press the end posts onto the ends of the shoe fence. STEP 3: Line end posts up with mounting holes and fasten with screws.

- Two #8-32 Machine Screws are required to mount.
- Extra Center Posts 300.3170 and End Posts 300.3169 available.

| SIZE | ITEM CODE | FINISH                                 | CODE (FIN) |
|------|-----------|----------------------------------------|------------|
| 24"  | 300.3166  | MATTE ALUMINUM FENCE w CHROME<br>POSTS | MALCR      |
| 30″  | 300.3168  | POLISHED CHROME FENCE & POSTS          | CR         |
| 36″  | 300.3171  | OIL RUBBED BRONZE FENCE & POSTS        | MNL        |
|      |           | MATTE BRASS FENCE w BRASS POSTS        | MBSBS      |