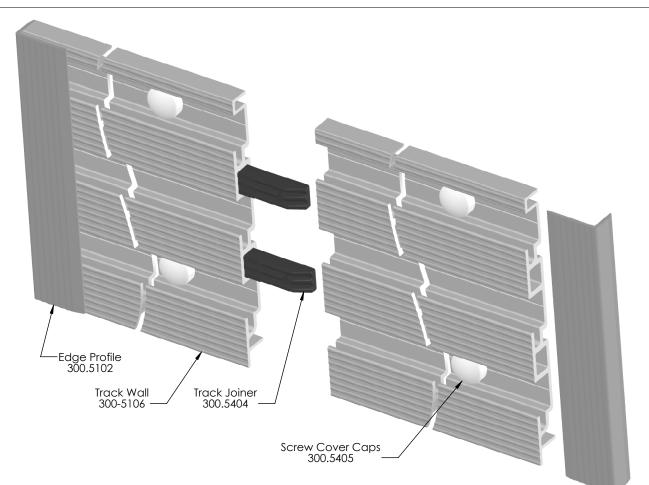

## **PRODUCT GUIDE**

### AVAILABLE FINISHES

Matte Aluminum, White.

| TRACK COMPONENTS & INSTALL HARDWARE |           |            |                      |                       |           |            |                          |  |  |
|-------------------------------------|-----------|------------|----------------------|-----------------------|-----------|------------|--------------------------|--|--|
| COMPONENT                           | ITEM CODE | COLOR CODE | DESCRIPTION          | COMPONENT             | ITEM CODE | COLOR CODE | DESCRIPTION              |  |  |
| FUSION TRACK                        | 300.5106  | MAL/WH     | HOLDS HOOKS          | EDGE MOUNTING TAPE    | 300.5402  | CLR        | MOUNT EDGE PROFILE       |  |  |
| EDGE PROFILE                        | 300.5102  | MAL/WH     | FINISHES TRACK EDGES | PAINTED INSTALL SCREW | 300.5401  | MAL        | INSTALL TRACK PANEL      |  |  |
| SCREW COVER STRIP                   | 300.5109  | MAL/WH     | CONCEALS SCREWS      | HINGED SCREW CAPS     | 300.5405  | MAL/WH     | CONCEAL SCREWS           |  |  |
| TRACK JOINER                        | 300.5404  | BLK        | JOINS TRACK PANELS   | END CAPS              | 300.5403  | BLK/WH     | FINISH TRACK PANEL EDGES |  |  |