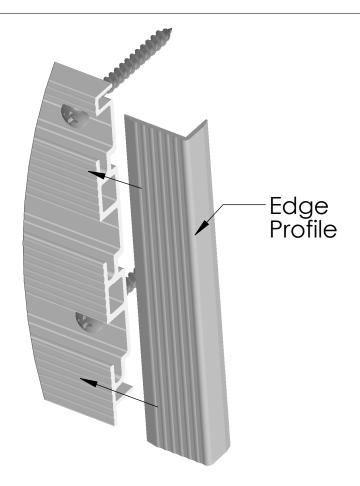

#### **INSTRUCTIONS & SPECIFICATIONS**

STEP 1: Apply Edge Profile Tape to back side of the Edge Profile. STEP 2: Press the Edge Profile firmly against the track edges.

- Edge Mounting Tape 300.5402 required to mount.

### AVAILABLE FINISHES

Matte Aluminum, White.

| TRACK COMPONENTS & INSTALL HARDWARE |           |            |                      |                       |           |            |                          |  |  |
|-------------------------------------|-----------|------------|----------------------|-----------------------|-----------|------------|--------------------------|--|--|
| COMPONENT                           | ITEM CODE | COLOR CODE | DESCRIPTION          | COMPONENT             | ITEM CODE | COLOR CODE | DESCRIPTION              |  |  |
| FUSION TRACK                        | 300.5106  | MAL/WH     | HOLDS HOOKS          | EDGE MOUNTING TAPE    | 300.5402  | CLR        | MOUNT EDGE PROFILE       |  |  |
| EDGE PROFILE                        | 300.5102  | MAL/WH     | FINISHES TRACK EDGES | PAINTED INSTALL SCREW | 300.5401  | MAL        | INSTALL TRACK PANEL      |  |  |
| SCREW COVER STRIP                   | 300.5109  | MAL/WH     | CONCEALS SCREWS      | HINGED SCREW CAPS     | 300.5405  | MAL/WH     | CONCEAL SCREWS           |  |  |
| TRACK JOINER                        | 300.5404  | BLK        | JOINS TRACK PANELS   | END CAPS              | 300.5403  | BLK/WH     | FINISH TRACK PANEL EDGES |  |  |