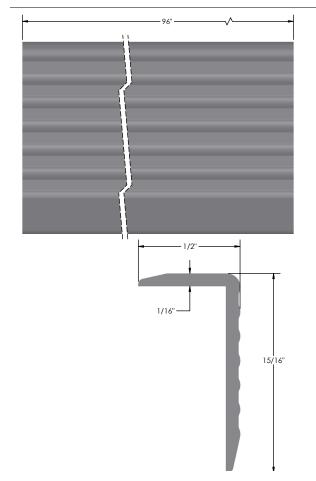

### DESCRIPTION & SPECIFICATIONS

The Edge Profile mounts on the edges of the track panels to give track configurations a clean finish. Can be cut to suit any track height.

### SIZE & CAPACITY | 96"

Matte Aluminum, White.

#### **INSTRUCTIONS & SPECIFICATIONS**

STEP 1: Apply Edge Profile Tape to back side of the Edge Profile. STEP 2: Press the Edge Profile firmly against the track edges.

- Edge Mounting Tape 300.5402 required to mount.