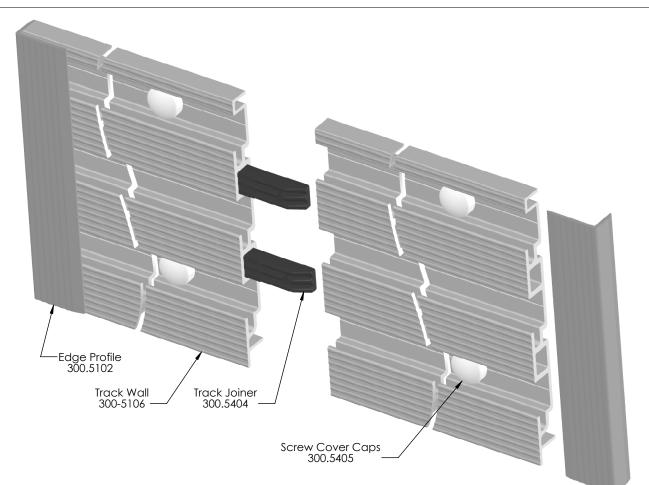

### AVAILABLE FINISHES

Matte Aluminum, White.

| TRACK COMPONENTS & INSTALL HARDWARE |           |            |                      |                       |           |            |                          |  |  |
|-------------------------------------|-----------|------------|----------------------|-----------------------|-----------|------------|--------------------------|--|--|
| COMPONENT                           | ITEM CODE | COLOR CODE | DESCRIPTION          | COMPONENT             | ITEM CODE | COLOR CODE | DESCRIPTION              |  |  |
| FUSION TRACK                        | 300.5106  | MAL/WH     | HOLDS HOOKS          | EDGE MOUNTING TAPE    | 300.5402  | CLR        | MOUNT EDGE PROFILE       |  |  |
| EDGE PROFILE                        | 300.5102  | MAL/WH     | FINISHES TRACK EDGES | PAINTED INSTALL SCREW | 300.5401  | MAL        | INSTALL TRACK PANEL      |  |  |
| SCREW COVER STRIP                   | 300.5109  | MAL/WH     | CONCEALS SCREWS      | HINGED SCREW CAPS     | 300.5405  | MAL/WH     | CONCEAL SCREWS           |  |  |
| TRACK JOINER                        | 300.5404  | BLK        | JOINS TRACK PANELS   | END CAPS              | 300.5403  | BLK/WH     | FINISH TRACK PANEL EDGES |  |  |