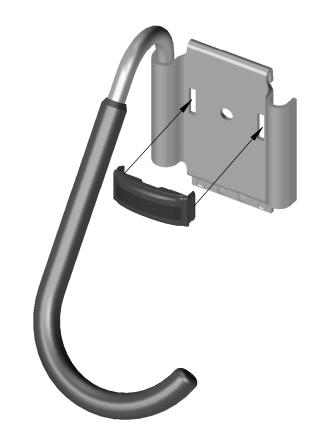

#### **INSTRUCTIONS & SPECIFICATIONS**

STEP 1: Align the cap with the slots on the hook base. STEP 2: Press the cap into the slots. Hook is now fixed in place.

| FINISH         | CODE (FIN) |  |  |
|----------------|------------|--|--|
| MATTE ALUMINUM | MAL        |  |  |
| BLACK          | BLK        |  |  |