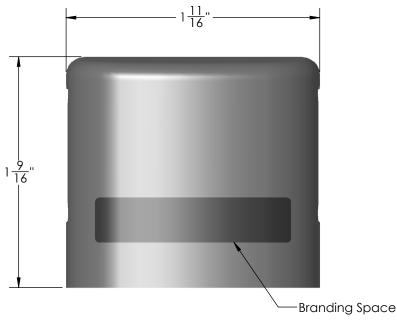

## **PRODUCT GUIDE**

### COVER CAP - LIGHT DUTY

300.5230.BLK/MAL

### **DESCRIPTION & SPECIFICATIONS**

The Light Duty Cover Cap attaches the smaller hooks to the track and creates an attractive look. Caps can be custom branded to feature the name or logo-type of your closet shop.

SIZE & CAPACITY | Light Duty

AVAILABLE FINISHES





Matte Aluminum, Black.









#### **INSTRUCTIONS & SPECIFICATIONS**

STEP I: Insert the top of the Cover Cap on the hook base and into track channel.

STEP 2: Press the bottom of the cap over the hook base until it snaps into place. Hook is now fixed, but can be repositioned horizontally.

| FINISH         | CODE (FIN) |
|----------------|------------|
| MATTE ALUMINUM | MAL        |
| BLACK          | BLK        |



## **PRODUCT GUIDE**

# TRACK SYSTEM MATTE ALUMINUM/WHITE

### **DESCRIPTION & SPECIFICATIONS**

The TAG track system is the perfect solution for organizing your garage, office, closet and other areas with specialized hooks. The track replaces the outdated and unsightly pegboard system with functionality and aesthetics.

AVAILABLE FINISHES





Matte Aluminum, White.





### TRACK COMPONENTS & INS