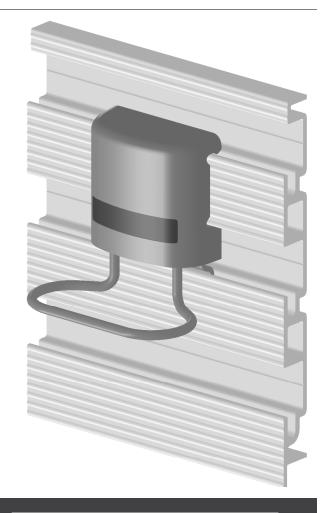

#### **INSTRUCTIONS & SPECIFICATIONS**

STEP I: Insert the top of the Cover Cap on the hook base and into track channel.

STEP 2: Press the bottom of the cap over the hook base until it snaps into place. Hook is now fixed, but can be repositioned horizontally.