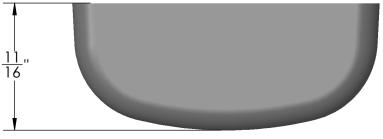

## **PRODUCT GUIDE**

### COVER CAP - LIGHT DUTY

300.5230.BLK/MAL

### **DESCRIPTION & SPECIFICATIONS**

The Light Duty Cover Cap attaches the smaller hooks to the track and creates an attractive look. Caps can be custom branded to feature the name or logo-type of your closet shop.

SIZE & CAPACITY | Light Duty

AVAILABLE FINISHES





Matte Aluminum, Black.









#### **INSTRUCTIONS & SPECIFICATIONS**

STEP I: Insert the top of the Cover Cap on the hook base and into track channel.

STEP 2: Press the bottom of the cap over the hook base until it snaps into place. Hook is now fixed, but can be repositioned horizontally.

| FINISH         | CODE (FIN) |
|----------------|------------|
| MATTE ALUMINUM | MAL        |
| BLACK          | BLK        |



## **PRODUCT GUIDE**

# TRACK SYSTEM MATTE ALUMINUM/WHITE

### **DESCRIPTION & SPECIFICATIONS**

The TAG track system is the perfect solution for organizing your garage, office, closet and other areas with specialized hooks. The track replaces the outdated and unsightly pegboard system with functionality and aesthetics.

AVAILABLE FINISHES





Matte Aluminum, White.





### TRACK COMPONENTS & INSTA