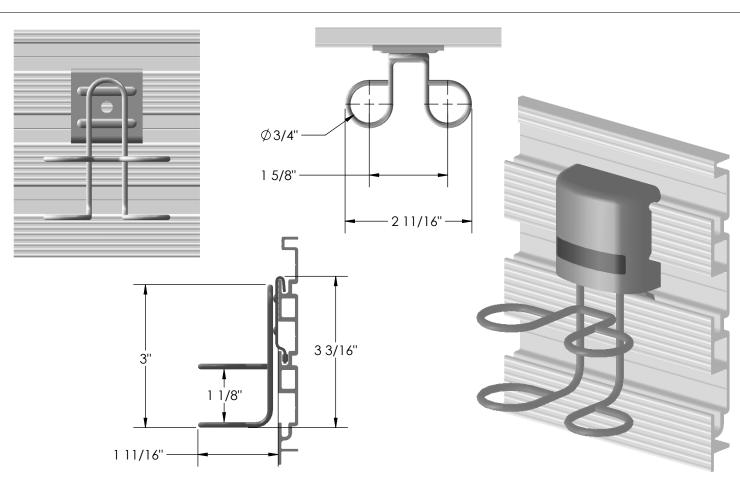

## DESCRIPTION & SPECIFICATIONS

Keep your screwdrivers organized and easy to access using this Screwdriver Hook. Designed to hold two screwdrivers.

SIZE & CAPACITY | Light Duty

Matte Aluminum.

## **INSTRUCTIONS & SPECIFICATIONS**

STEP 1: Align the holder above the track panel channels. STEP 2: Position the holder horizontally by sliding it along the track. STEP 3: Press the cover cap onto the holder bracket to fix position.

- One Cover Cap 300.5230 required & must be ordered separately - Hooks & accessories are only intended to be mounted to the track

| FINISH         | CODE (FIN) |
|----------------|------------|
| MATTE ALUMINUM | MAL        |
|                |            |
| SUGGESTED USES |            |
|                |            |