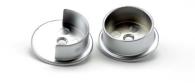

## **DESCRIPTION & SPECIFICATIONS**

The Pole Cups are color matched to the closet poles and other TAG accessories. Feature a flanged design and sturdy metal construction.

SIZE & CAPACITY One Size

**AVAILABLE FINISHES** 

Matte Aluminum, Polished Chrome, Matte Nickel, Oil Rubbed Bronze, Matte Brass, Polished Brass.