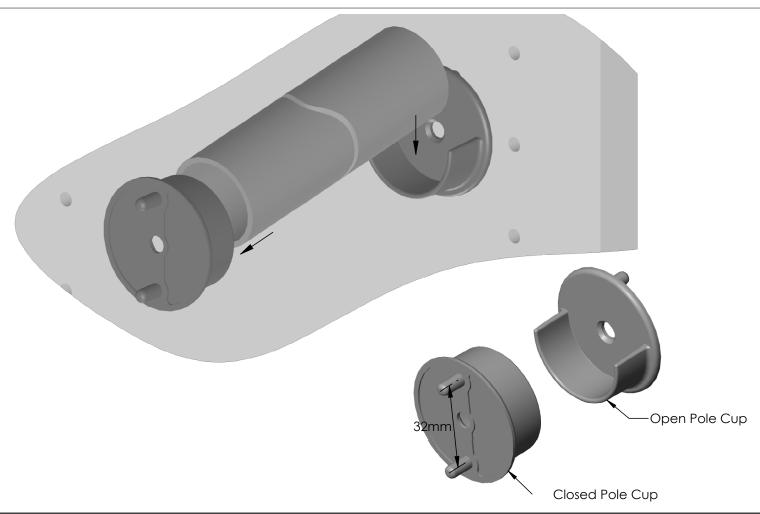

## **INSTRUCTIONS & SPECIFICATIONS**

STEP 1: Mount pole cups into the standard system holes at desired height.

- Use 2 to mount the Closet Pole 300.3040.

| FINISH            | CODE (FIN) |
|-------------------|------------|
| MATTE ALUMINUM    | MAL        |
| POLISHED CHROME   | CR         |
| MATTE NICKLE      | MNL        |
| OIL RUBBED BRONZE | ORB        |
| MATTE BRASS       | MBS        |
| POLISHED BRASS    | BS         |