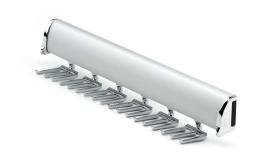

## ELITE 18" TIE RACK

310.3000.18.[FIN]

#### **DESCRIPTION & SPECIFICATIONS**

Show off the artistry of your tie collection with the  $18^{\prime\prime}$  Tie Rack. Features a full-extension ball bearing slide.

SIZE & CAPACITY | 18" w 24 hooks