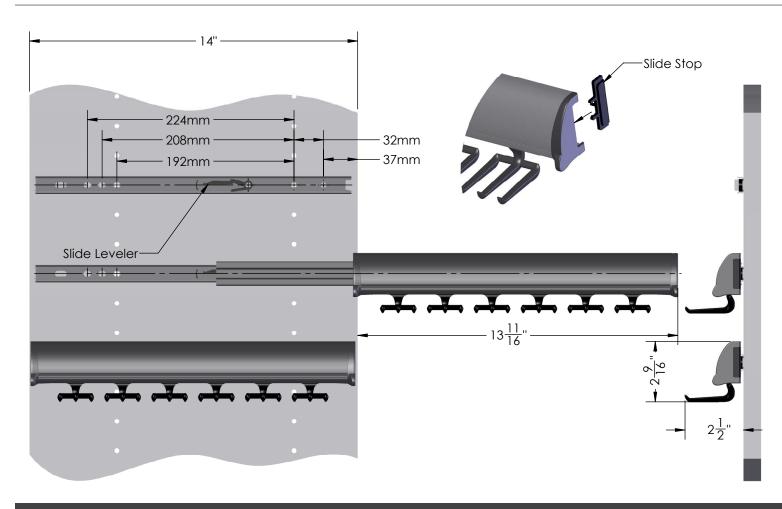

#### **INSTRUCTIONS & SPECIFICATIONS**

STEP 1: Press slide leveler down and remove the slide rail from the rack.

STEP 2: Mount slide rail to partition using euro screws.

STEP 3: Extend the slide on the rack and re-install on the mounted slide rail.

STEP 4: Insert slide stop and set rack to fully retracted position.

- Two (2) 5mm Euro Screws are required to mount.

| FINISH                  | CODE (FIN) |
|-------------------------|------------|
| MATTE ALUMINUM W CHROME | MALCR      |
| POLISHED CHROME         | CR         |
| MATTE NICKLE            | MNL        |
| OIL RUBBED BRONZE       | ORB        |
| POLISHED BRASS          | BS         |