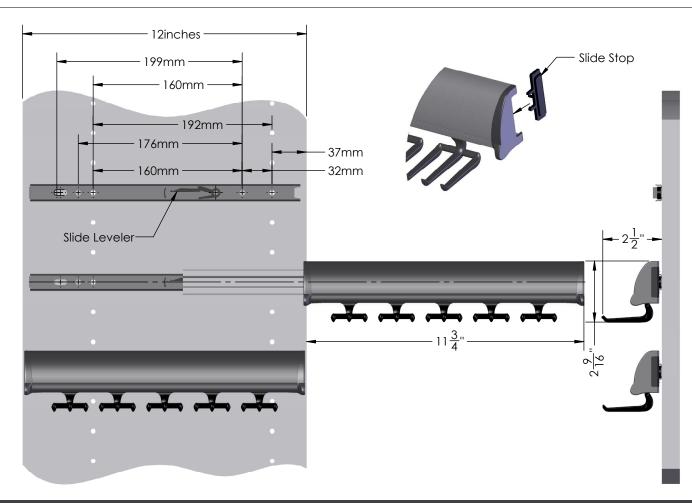

#### **INSTRUCTIONS & SPECIFICATIONS**

STEP 1: Press slide leveler down and remove the slide rail from the rack.

STEP 2: Mount slide rail to partition using euro screws.

STEP 3: Extend the slide on the rack and re-install on the mounted slide rail

STEP 4: Insert slide stop and set rack to fully retracted position.

- Two (2) 5mm Euro Screws are required to mount.

| FINISH                  | CODE (FIN) |
|-------------------------|------------|
| MATTE ALUMINUM W CHROME | MALCR      |
| POLISHED CHROME         | CR         |
| MATTE NICKLE            | MNL        |
| OIL RUBBED BRONZE       | ORB        |
| POLISHED BRASS          | BS         |