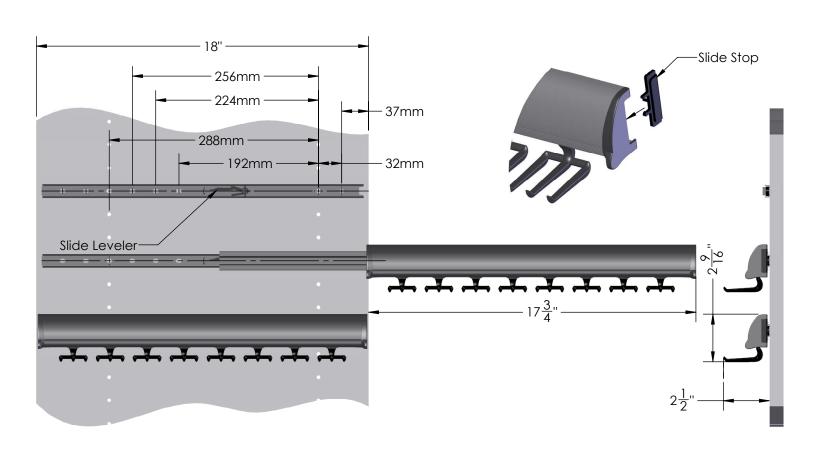

### **INSTRUCTIONS & SPECIFICATIONS**

STEP l: Press slide leveler down and remove the slide rail from the rack.

STEP 2: Mount slide rail to partition using euro screws.

STEP 3: Extend the slide on the rack and re-install on the mounted slide rail.

STEP 4: Insert slide stop and set rack to fully retracted position.

- Two (2) 5mm Euro Screws are required to mount

| FINISH                  | CODE (FIN) |
|-------------------------|------------|
| MATTE ALUMINUM W CHROME | MALCR      |
| POLISHED CHROME         | CR         |
| MATTE NICKLE            | MNL        |
| OIL RUBBED BRONZE       | ORB        |
| POLISHED BRASS          | BS         |