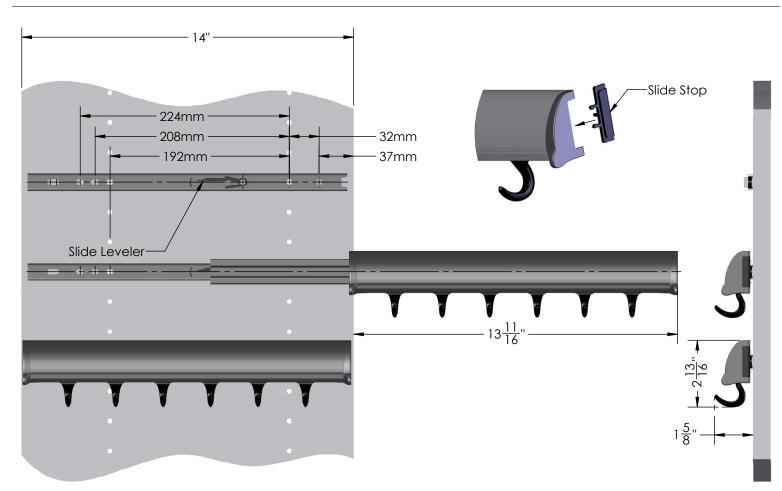

# ELITE 14" BELT RACK 310.3010.14.[FIN]

#### **DESCRIPTION & SPECIFICATIONS**

The fully-extendible 14'' Belt Rack will turn your belts into pieces of art. Features a full extension ball-bearing slide.

SIZE & CAPACITY | 14" w 6 hooks

AVAILABLE FINISHES

### **INSTRUCTIONS & SPECIFICATIONS**

 $\ensuremath{\mathsf{STEP}}\ 1\!\!:$  Press slide leveler down and remove the slide rail from the rack.

STEP 2: Mount slide rail to partition using euro screws.

STEP 3: Extend the slide on the rack and re-install on the mounted slide rail

STEP 4: Insert slide stop and set rack to fully retracted position.

- Two (2) 5mm Euro Screws are required to mount.

| FINISH                  | CODE (FIN) |
|-------------------------|------------|
| MATTE ALUMINUM W CHROME | MALCR      |
| POLISHED CHROME         | CR         |
| MATTE NICKLE            | MNL        |
| OIL RUBBED BRONZE       | ORB        |
| POLISHED BRASS          | BS         |