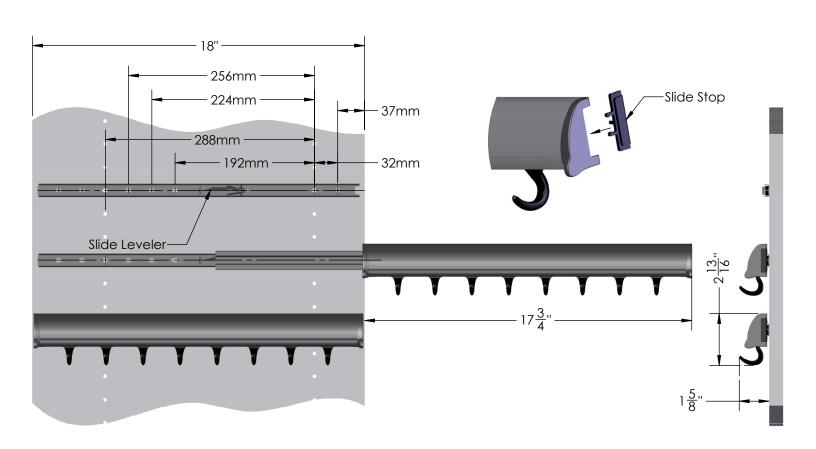

# ELITE 18" BELT RACK 310.3010.18.[FIN]

#### **DESCRIPTION & SPECIFICATIONS**

The fully-extendible  $18^{\prime\prime}$  Belt Rack will turn your belts into pieces of art. Features a full extension ball-bearing slide.

SIZE & CAPACITY | 18" w 8 hooks

**AVAILABLE FINISHES** 

Matte Aluminum, Polished Chrome, Matte Nickel, Oil Rubbed Bronze, Polished Brass.

### **INSTRUCTIONS & SPECIFICATIONS**

STEP 1: Press slide leveler down and remove the slide rail from the rack.

STEP 2: Mount slide rail to partition using euro screws.

STEP 3: Extend the slide on the rack and re-install on the mounted slide rail.

STEP 4: Insert slide stop and set rack to fully retracted position.

- Two (2) 5mm Euro Screws are required to mount.

| FINISH                  | CODE (FIN) |
|-------------------------|------------|
| MATTE ALUMINUM W CHROME | MALCR      |
| POLISHED CHROME         | CR         |
| MATTE NICKLE            | MNL        |
| OIL RUBBED BRONZE       | ORB        |
| POLISHED BRASS          | BS         |