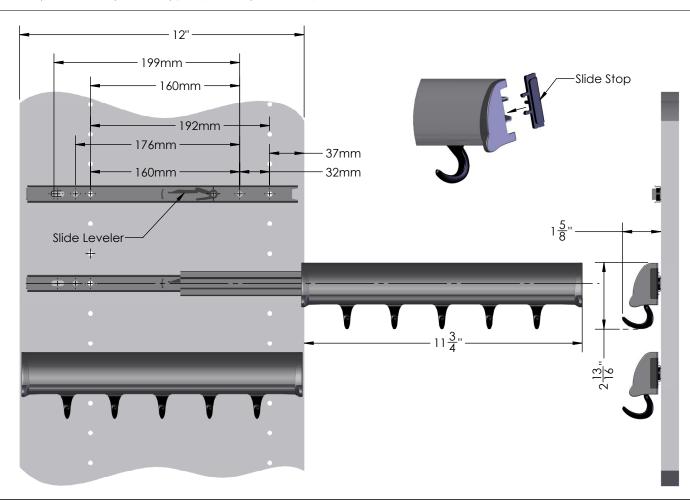

### **INSTRUCTIONS & SPECIFICATIONS**

STEP 1: Press slide leveler down and remove the slide rail from the rack.

STEP 2: Mount slide rail to partition using euro screws.

STEP 3: Extend the slide on the rack and re-install on the mounted slide rail

STEP 4: Insert slide stop and set rack to fully retracted position.

- Two (2) 5mm Euro Screws are required to mount.

| FINISH                  | CODE (FIN) |
|-------------------------|------------|
| MATTE ALUMINUM W CHROME | MALCR      |
| POLISHED CHROME         | CR         |
| MATTE NICKLE            | MNL        |
| OIL RUBBED BRONZE       | ORB        |
| POLISHED BRASS          | BS         |