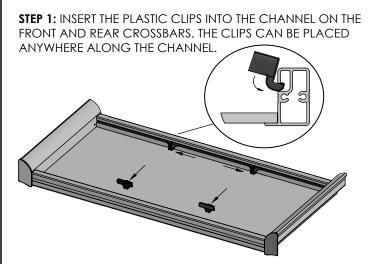

## STEP 2: INSERT THE ACCESSORY DIVIDERS INTO THE CLIPS.

View How To Videos for more information. https://www.youtube.com/user/TagHardware