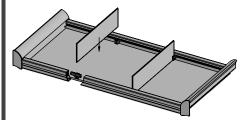

## **DIVIDED SHELF CONFIG**

ADD SHELF DIVIDERS INTO THE PULL-OUT SHELF. REFER TO THE SHELF DIVIDER INSTRUCTIONS FOR MORE.

View How To Videos for more information. https://www.youtube.com/user/TagHardware