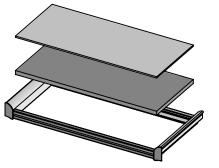

TAG FOLDING STATION CONFIG

CUT AND PLACE A 3/4 INCH BASE INTO THE FRAME, THEN ADD THE FABRIC WRAPPED BASE ON TOP.