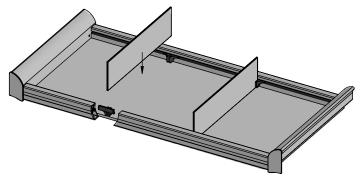

## **DIVIDED SHELF CONFIG**

ADD SHELF DIVIDERS INTO THE PULL-OUT SHELF. REFER TO THE SHELF DIVIDER INSTRUCTIONS FOR MORE.

View How To Videos for more information. https://www.youtube.com/user/TagHardware

## STEP 2: INSERT THE ACCESSORY DIVIDERS INTO THE CLIPS.

View How To Videos for more information. https://www.youtube.com/user/TagHardware