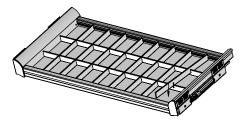

## JEWELRY ORGANIZER CONFIG

ADD A JEWELRY ORGANIZER INSERT INTO THE PULLOUT SHELF. REFER TO JEWELRY ORGANIZER INSTRUCTIONS FOR MORE.