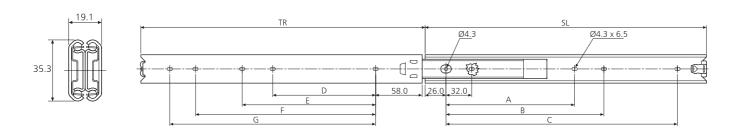

- High grade stainless steel
- Load rating up to 65kg
- 100% extension
- 19.1mm slide thickness
- Hold-in
- Ideal for environments where mild steel might be subject to corrosion

| 0330        | mm  |       |     |     |     |     |     |     |     |
|-------------|-----|-------|-----|-----|-----|-----|-----|-----|-----|
|             | SL  | TR    | А   | В   | С   | D   | E   | F   | G   |
| DS0330-0030 | 300 | 304.5 | -   | 192 | 224 | 1   | 1   | 192 | 224 |
| DS0330-0035 | 350 | 354.0 | -   | 224 | 256 | 1   | 1   | 224 | 256 |
| DS0330-0040 | 400 | 403.0 | -   | 192 | 320 | 160 | 1   | 288 | 320 |
| DS0330-0045 | 450 | 452.0 | -   | 224 | 352 | 192 | 1   | 320 | 352 |
| DS0330-0050 | 500 | 501.0 | 256 | 288 | 416 | 224 | 256 | 384 | 416 |
| DS0330-0055 | 550 | 550.5 | 288 | 320 | 480 | 256 | 288 | 416 | 448 |
| DS0330-0060 | 600 | 600.0 | 320 | 352 | 512 | 288 | 320 | 480 | 512 |
| DS0330-0070 | 700 | 698.0 | 352 | 384 | 608 | 320 | 352 | 576 | 608 |

## Notes:

• Fixing recommendation: M4