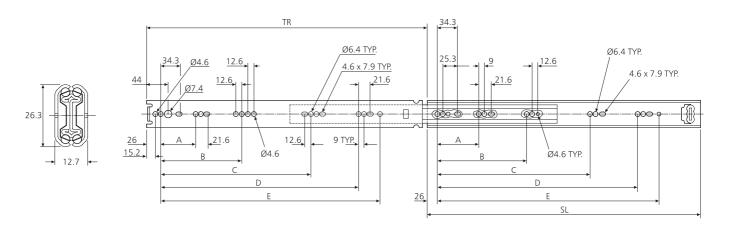

- Load rating up to 32kg
- 100% extension
- 12.7mm slide thickness
- Low profile -
- only 26.3mm high
- Hold-in

| 2601        | mm    |       |       |       |       |       |       |
|-------------|-------|-------|-------|-------|-------|-------|-------|
|             | SL    | TR    | А     | В     | С     | D     | E     |
| DZ2601-0020 | 200.0 | 209.0 | 128.0 | -     | -     | -     | -     |
| DZ2601-0025 | 250.0 | 259.0 | 128.0 | -     | -     | -     | -     |
| DZ2601-0030 | 300.0 | 308.0 | 128.0 | 224.0 | -     | -     | -     |
| DZ2601-0035 | 350.0 | 357.0 | 128.0 | 224.0 | -     | -     | -     |
| DZ2601-0040 | 400.0 | 406.0 | 128.0 | 224.0 | 320.0 | -     | -     |
| DZ2601-0045 | 450.0 | 456.0 | 128.0 | 224.0 | 352.0 | -     | -     |
| DZ2601-0050 | 500.0 | 505.0 | 128.0 | 224.0 | 352.0 | 416.0 | _     |
| DZ2601-0055 | 550.0 | 554.0 | 128.0 | 224.0 | 352.0 | 448.0 | 489.0 |

Notes:

 Fixing recommendation: 4mm wood screw/ 6mm Euro screw. Max. head. ht. 2mm/Ø7.8mm