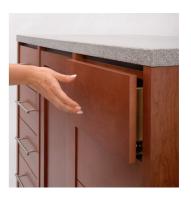

## 3832TR/3832HDTR

- Touch release push drawer front to open or close
- Load rating up to 45kg
- Stay-closed feature
- Heavy duty stay-closed option 3832HDTR
- 100% extension
- 12.7mm slide thickness
- Front disconnect
- Hold-in
- Cam drawer adjust (3.2mm)

## Notes:

- Fixing recommendation: 4mm wood screw / 6mm Euro screw
- Drawer opens 50mm 125mm when pushed in
- Use for side (vertical) mount only
- Drawer width should not exceed slide length
- Not for lateral file drawer applications or where the drawer is wider than it is deep