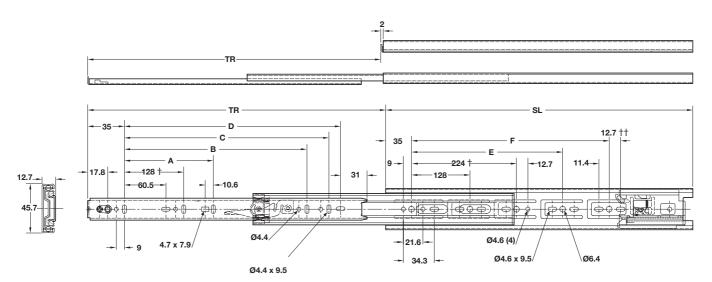

## 3832TR/3832HDTR

| 3832TR/         | mm  |     |     |     |     |     |     |     |
|-----------------|-----|-----|-----|-----|-----|-----|-----|-----|
| 3832HDTR        | SL  | TR  | Α   | В   | С   | D   | E   | F   |
| *3832-0030TR    | 300 | 305 | -   | -   | -   | 192 | -   | -   |
| DZ3832-0030HDTR | 300 | 305 | -   | -   | -   | 192 | -   | -   |
| *3832-0035TR    | 350 | 356 | -   | -   | -   | 242 | -   | -   |
| DZ3832-0035HDTR | 350 | 356 | -   | -   | -   | 242 | -   | -   |
| *3832-0040TR    | 400 | 406 | -   | -   | -   | 292 | 288 | -   |
| DZ3832-0040HDTR | 400 | 406 | -   | -   | -   | 292 | 288 | -   |
| *3832-0045TR    | 450 | 457 | -   | 320 | -   | 342 | 320 | -   |
| DZ3832-0045HDTR | 450 | 457 | -   | 320 | -   | 342 | 320 | -   |
| *3832-0050TR    | 500 | 508 | -   | 320 | -   | 392 | 384 | -   |
| DZ3832-0050HDTR | 500 | 508 |     | 320 | -   | 392 | 384 | -   |
| *3832-0055TR    | 550 | 559 | 224 | 416 | -   | 442 | 416 | -   |
| DZ8328-0055HDTR | 550 | 559 | 224 | 416 | -   | 442 | 416 | -   |
| *3832-0060TR    | 600 | 610 | 224 | 416 | -   | 492 | 352 | 480 |
| DZ3832-0060HDTR | 600 | 610 | 224 | 416 | -   | 492 | 352 | 480 |
| *3832-0065TR    | 650 | 660 | 224 | 416 | 512 | 542 | 352 | 512 |
| DZ3832-0065HDTR | 650 | 660 | 224 | 416 | 512 | 542 | 352 | 512 |
| *3832-0070TR    | 700 | 711 | 224 | 416 | 512 | 592 | 352 | 544 |
| DZ3832-0070HDTR | 700 | 711 | 224 | 416 | 512 | 592 | 352 | 544 |

<sup>\* 3832</sup>TR only prefix DZ for bright zinc plate, DB for black zinc plate, DW for white electro-plate