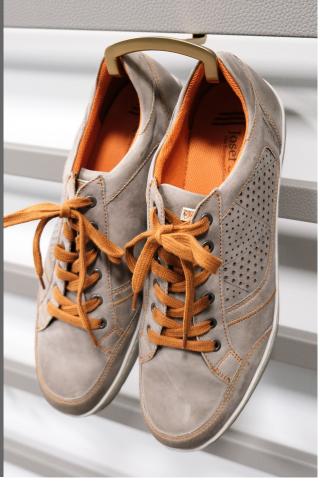

Coat Hook - 310.8215.xxx

Shoe Hook - 310.8218.05.xxx \_

Can be easily secured anywhere along the frame without tools

Can be easily secured anywhere along

**OPTIONS** 

**COAT HOOK** 310.8215.XXX

**SPECS** 

LOAD CAPACITY - 10 LBS 310.8201.05.MG