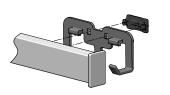

The hooks project only a short distance above the organizer, allowing it to fit behind doors or in other limited spaces

Triple Hook - 310.8201.05. xxx

Can be easily secured anywhere along the frame without tools

Coat Hook - 310.8215.xxx

Shoe Hook - 310.8218.05.xxx \_

Can be easily secured anywhere along the frame without tools

Can be easily secured anywhere along

**OPTIONS** 

**COAT HOOK** 310.8215.XXX

**SPECS** 

LOAD CAPACITY - 10 LBS 310.8201.05.MG