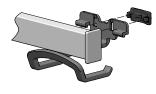

Coat Hook - 310.8215.xxx

Shoe Hook - 310.8218.05.xxx \_

Can be easily secured anywhere along the frame without tools

Can be easily secured anywhere along

**OPTIONS** 

**COAT HOOK** 310.8215.XXX

**SPECS** 

LOAD CAPACITY - 10 LBS 310.8201.05.MG