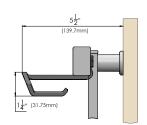

LOAD CAPACITY - 20 LBS 310.8215.MG

LOAD CAPACITY - 10 LBS 310.8218.05.MG

**PRODUCT** 

**DIMENSIONS**