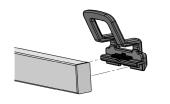

The hooks project only a short distance above the organizer, allowing it to fit behind doors or in other limited spaces

Triple Hook - 310.8201.05. xxx

Can be easily secured anywhere along the frame without tools

Coat Hook - 310.8215.xxx

Shoe Hook - 310.8218.05.xxx \_

Can be easily secured anywhere along the frame without tools

Can be easily secured anywhere along

**OPTIONS** 

**COAT HOOK** 310.8215.XXX

**SPECS** 

LOAD CAPACITY - 10 LBS 310.8201.05.MG