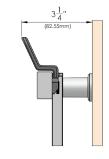

The hooks project only a short distance above the organizer, allowing it to fit behind doors or in other limited spaces

Triple Hook - 310.8201.05. xxx

Can be easily secured anywhere along the frame without tools

Coat Hook - 310.8215.xxx

Shoe Hook - 310.8218.05.xxx \_

Can be easily secured anywhere along the frame without tools

Can be easily secured anywhere along

**OPTIONS** 

**COAT HOOK** 310.8215.XXX

**SPECS** 

LOAD CAPACITY - 10 LBS 310.8201.05.MG