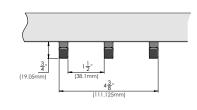

## **SYMPHONY** wall mount organizer hooks

310.8201.xxx/310.8215.xxx/ 310.8218.05.xxx

## **FEATURES**

Hooks can be placed anywhere along the organizer, providing a canvas where the designer or homeowner can be creative to meet personal preferences

Easily reposition the hooks as storage needs change

The hooks project only a short distance above the organizer, allowing it to fit behind doors or in other limited spaces

Triple Hook - 310.8201.05. xxx

Can be easily secured anywhere along the frame without tools