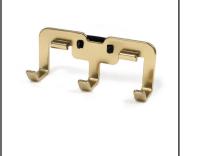

The hooks project only a short distance above the organizer, allowing it to fit behind doors or in other limited spaces

Triple Hook - 310.8201.05. xxx

Can be easily secured anywhere along the frame without tools