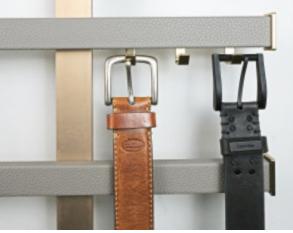

The hooks project only a short distance above the organizer, allowing it to fit behind doors or in other limited spaces

Triple Hook - 310.8201.05. xxx

Can be easily secured anywhere along the frame without tools