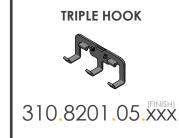

The hooks project only a short distance above the organizer, allowing it to fit behind doors or in other limited spaces

Triple Hook - 310.8201.05. xxx

Can be easily secured anywhere along the frame without tools