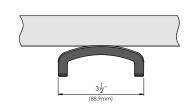

LOAD CAPACITY - 20 LBS 310.8215.MG

LOAD CAPACITY - 10 LBS 310.8218.05.MG

**PRODUCT** 

**DIMENSIONS**