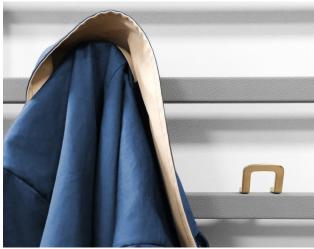

Coat Hook - 310.8215.xxx

Shoe Hook - 310.8218.05.xxx \_

Can be easily secured anywhere along the frame without tools

Can be easily secured anywhere along

**OPTIONS** 

**COAT HOOK** 310.8215.XXX

**SPECS** 

LOAD CAPACITY - 10 LBS 310.8201.05.MG