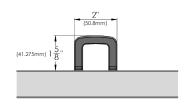

Coat Hook - 310.8215.xxx

Shoe Hook - 310.8218.05.xxx \_

Can be easily secured anywhere along the frame without tools

Can be easily secured anywhere along

**OPTIONS** 

**COAT HOOK** 310.8215.XXX

**SPECS** 

LOAD CAPACITY - 10 LBS 310.8201.05.MG

LOAD CAPACITY - 20 LBS 310.8215.MG

LOAD CAPACITY - 10 LBS 310.8218.05.MG

**PRODUCT** 

**DIMENSIONS**