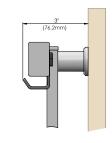

LOAD CAPACITY - 20 LBS 310.8215.MG

LOAD CAPACITY - 10 LBS 310.8218.05.MG

**PRODUCT** 

**DIMENSIONS**