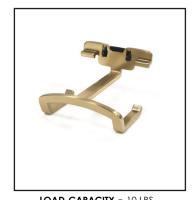

Coat Hook - 310.8215.xxx

Shoe Hook - 310.8218.05.xxx \_

Can be easily secured anywhere along the frame without tools

Can be easily secured anywhere along

**OPTIONS** 

**COAT HOOK** 310.8215.XXX

**SPECS** 

LOAD CAPACITY - 10 LBS 310.8201.05.MG

LOAD CAPACITY - 20 LBS 310.8215.MG

LOAD CAPACITY - 10 LBS 310.8218.05.MG

**PRODUCT** 

**DIMENSIONS**