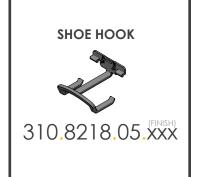

Coat Hook - 310.8215.xxx

Shoe Hook - 310.8218.05.xxx \_

Can be easily secured anywhere along the frame without tools

Can be easily secured anywhere along

**OPTIONS** 

**COAT HOOK** 310.8215.XXX

**SPECS** 

LOAD CAPACITY - 10 LBS 310.8201.05.MG