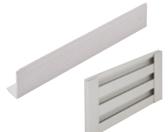

## ALUMINUM EDGE PROFILE

- > Cover the ends of wall track for a finished look > Attaches to the wall track with mounting tape
- Material: Aluminum; Finish: matt aluminum

| Length     | Item No.   |
|------------|------------|
| 2438 (96") | 792.01.000 |
| 2337 (92") | 792.01.002 |

- > Cannot be used on tracks that overlap above or below each other
- > Mounts to the wall track with attached dowels that slide into the end
- of the track

Material: Plastic

| Color |  |
|-------|--|
| black |  |

### **Supplied With**

- 1 Right profile
- 1 Left profile

| Item  | No.   |
|-------|-------|
| 792.0 | 0.320 |

Items Ma