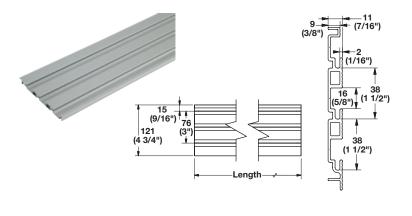

### WALL TRACK

- > Cut with a circular saw with a non-ferrous blade
- > Attach tracks to studs in drywall with pan head screws
- > D X H: 11 x 121 mm (1/2" x 4 3/4")
- Material: Aluminum; Finish: matt aluminum

| Length     | Item No.   |
|------------|------------|
| 2464 (97") | 792.00.000 |
| 2337 (92") | 792.00.005 |

13 (1/2")

127 (5")