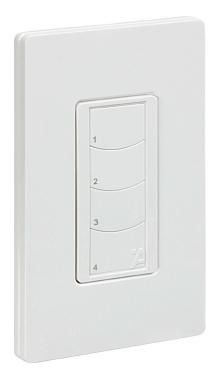

## Häfele Wireless Wall Switch

Connect Mesh 4-button remote and wall plate kit

4-button remote switch

Decora style wall plate

Battery included

- > Complete 4-Button remote kit in white
- > Each button can be programmed with the Hafele Connect Mesh App to control a group of lights or to activate a specific scenes.
- > The wireless Decora style wall switch is a great way to control pre-set scenes.
- > Clean and contemporary appearance
- > Smooth dimming control
- > Last setting stored when turned back on
- > Can be installed directly on a wall surface or over a wall box.
- > Includes Decora style wall plate and required wall mounting hardware as well as a CR2032 (002.99.032) battery.
- > Works with 12V and 24V MESH distributors to be ordered separately.