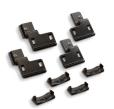

## MIRROR BRACKET

> Attach the fixed 35" and 47" Synergy Elite Mirrors to Symphony systems

| Material: Zinc |            |
|----------------|------------|
| Finish         | Item No.   |
| black          | 818.84.390 |