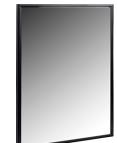

## SYMPHONY MIRROR TAG

- > The Symphony mirror features clean lines and accent colours for a modern touch
- > Perfect for an entryway, bedroom, or other living space
- > Adds depth to a room while providing the "last-look" functionality when used at entryways
- > Clips on the Symphony rail at any point and can be repositioned Material: Frame: Aluminum; Bracket; Zinc

| Finish        | Item No.   |
|---------------|------------|
| matt nickel   | 818.84.670 |
| matt aluminum | 818.84.070 |
| slate grey    | 818.84.370 |
| matt gold     | 818.84.870 |
| black         | 818.84.270 |