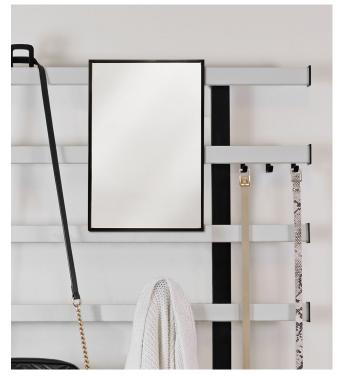

## SYMPHONY MIRROR TAG

- > The Symphony mirror features clean lines and accent colours for a modern touch
- > Perfect for an entryway, bedroom, or other living space
- > Adds depth to a room while providing the "last-look" functionality when used at entryways
- > Clips on the Symphony rail at any point and can be repositioned Material: Frame: Aluminum; Bracket; Zinc