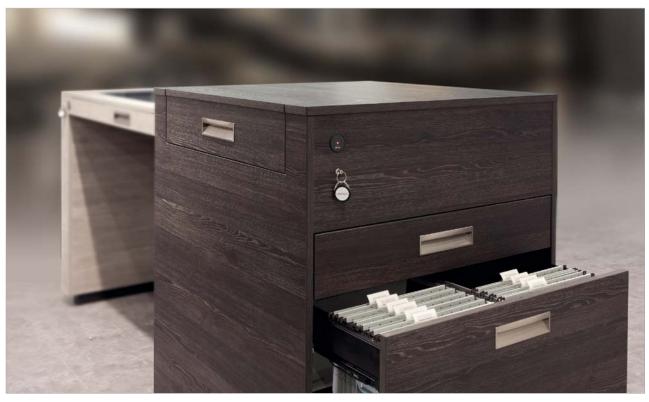

# The Dialock electronic access control system provides security and convenience อุปกรณ์ควบคุมเข้า-ออกอิเล็กทรอนิกส์ Dialock เพื่อความปลอดภัยและสะดวกสบาย

Thanks to Dialock, lockers, drawers and sliding doors in display cases, sales counters and other store equipment and internal and external doors can be operated simply and touchlessly with a single electronic key. The access control system consists of software, a key, an encoding station, a mobile data unit, a furniture lock, a door terminal and a wall terminal.

ขอบคุณ Dialock ที่สามารถใช้เพียงกุญแจอิเล็กทรอนิกส์ 1 ชิ้นควบคุมตู้ล็อกเกอร์ ลิ้นชัก และประตูบานเลื่อนสำหรับตู้แสดงสินค้าเคาน์เตอร์สำหรับขาย อุปกรณ์ในร้านค้า ประตูภายนอกและภายในแบบไร้สัมผัสได้อย่างง่ายดาย ระบบควบคุมการเข้า-ออกประกอบด้วย ซอฟแวร์ กุญแจอิเล็กทรอนิกส์ อุปกรณ์โปรแกรมข้อมูล อุปกรณ์รับส่งข้อมูลแบบพกพา ชุดล็อคติดตั้งบนประตู และชุดล็อคติดตั้งบนผนัง