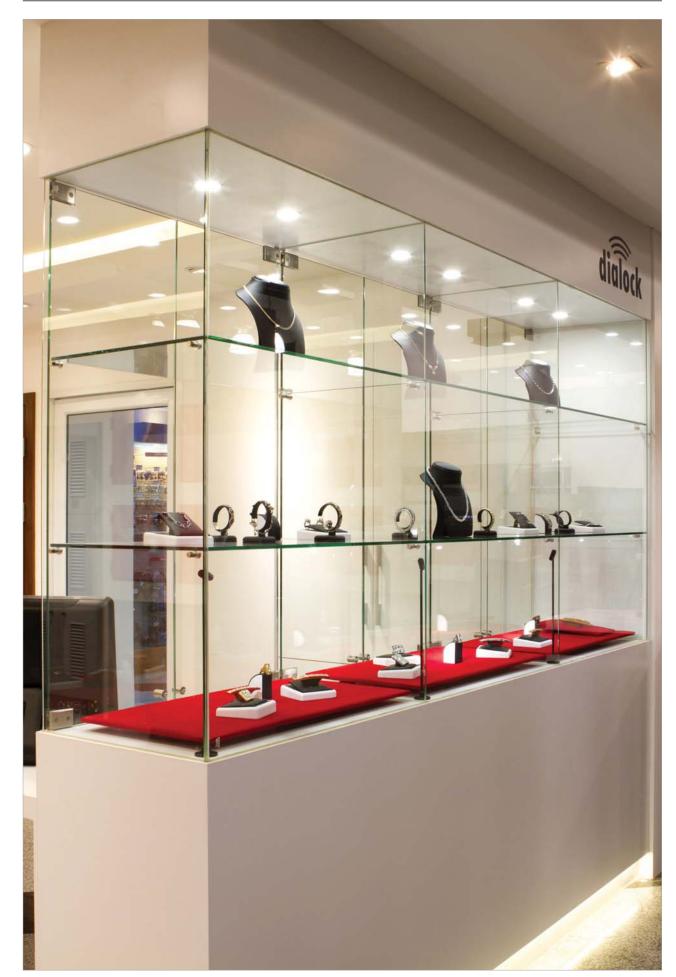

# **Installation situation**

ตำแหน่งการติดตั้ง

# Customised display cabinet equipped with Dialock and Loox ตู้แสดงสินค้าพร้อมติดตั้ง Dialock และ Loox

Give your customers a positive impression of your products with attractive accent lighting from the Loox product range. With the knowledge that the cabinet is securely locked thanks to Dialock. You can see where the components are located in the furniture in the following overview (see pages 3 and 5 for all Dialock and Loox products).

ให้ลูกค้าของคุณประทับใจกับสินค้าของคุณด้วยการจัดแสงที่น่าดึงดูดจากผลิตภัณฑ์ลุกซ์ ด้วยความรู้ที่ว่าตู้จะต้องถูกล็อกอย่างปลอดภัย ต้องขอบคุณ Dialock สำหรับเรื่องดังกล่าว คุณสามารถเห็นตำแหน่งติดตั้งในเฟอร์นิเจอร์ของส่วนประกอบต่างๆ ในภาพรวมต่อจากนี้(กรุณาดูหน้า 3 และ 5 สำหรับผลิตภัณฑ์ Dialock และ Loox)