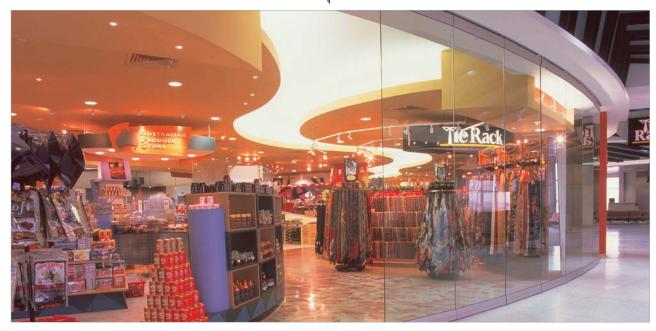

# HAFELE

Store fixtures sliding glass partitions

ระบบการจัดเก็บบานเลื่อนกระจกเปลื่อย สำหรับหน้าร้านอุปกรณ์ร้านค้าสำหรับโช๊คฝังพื้นและตัวหนีบกระจก

The glass sliding partition is a hardware system with outstanding running properties around curved structures. Thanks to a trolley with 2-point suspension, glass sliding walls can be moved extremely quietly and smoothly along curved tracks. With its advanced technology, it is also regarded as unique among sliding hardware systems. Sliding revolving doors and sliding swinging doors can be integrated at any desired point. This system ensures that you can quickly and easily provide ideal complete solutions, including stationary glass for room separation.

บานเลื่อนกระจกเปลือยเป็นระบบจัดเก็บเป็นฮาร์ดแวร์ที่มีคุณสมบัติการทำงานที่โดดเด่น และรางยังสามารถดัดให้เข้ากับโครงสร้างของหน้างานได้อีกด้วย โดยหน้าบานจะถูกแขวนด้วนลูกล้อ ทำให้สามารถเคลื่อนเก็บบานได้ โดยคุณสมบัติของลูกล้อนั้นจะเลื่อนเก็บได้เงียบและลื่น ไปตามรางโค้งด้วยเทคโนโลยีขั้นสูง โดยอุปกรณ์บานเลื่อนสามารถเลื่อนและหมุนไปรวมเก็บได้ในจุดใดจุดหนึ่งตามที่ต้องการ ระบบบานเลื่อนรุ่นนี้เป็นทางเลือกที่เหมาะสมที่เลือกใช้ สำหรับการแบ่งกั้นห้อง

This hardware system is suitable for use wherever high quality, elegance and quiet operation are called for, e.g. in shopping centres, hotels, restaurants, banks, airports, railway stations, industrial premises, winter garden, administrative buildings, etc.

ระบบการจัดเก็บบานเลื่อนกระจกเปลือยระบบจัดเก็บเหมาะสมสำหรับการใช้งานในพื้นที่ที่ต้องการให้บริเวณนั้นดูสวยงาม สง่า โดยเฉพาะการทำงานที่เงียบ การติดตั้งใช้งานโดยทั่วไป ในศูนย์ข้อปปิ้ง โรงแรม ร้านอาหาร ธนาคาร สนามบิน สถานีรถไฟ สถานที่อุตสาหกรรม สวนฤดูหนาว การบริหารจัดการ ฯลฯ