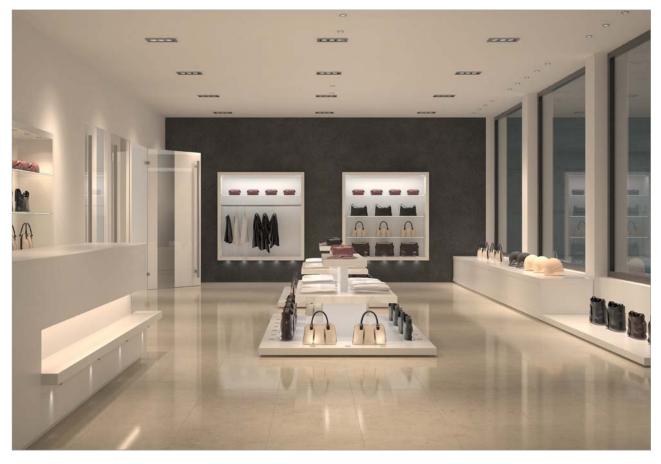

# Customised display cabinet equipped with Dialock and Loox ตู้แสดงสินค้าพร้อมติดตั้ง Dialock และ Loox

Give your customers a positive impression of your products with attractive accent lighting from the Loox product range. With the knowledge that the cabinet is securely locked thanks to Dialock. You can see where the components are located in the furniture in the following overview (see pages 3 and 5 for all Dialock and Loox products).

ให้ลูกค้าของคุณประทับใจกับสินค้าของคุณด้วยการจัดแสงที่น่าดึงดูดจากผลิตภัณฑ์ลุกซ์ ด้วยความรู้ที่ว่าตู้จะต้องถูกล็อกอย่างปลอดภัย ต้องขอบคุณ Dialock สำหรับเรื่องดังกล่าว คุณสามารถเห็นตำแหน่งติดตั้งในเฟอร์นิเจอร์ของส่วนประกอบต่างๆ ในภาพรวมต่อจากนี้(กรุณาดูหน้า 3 และ 5 สำหรับผลิตภัณฑ์ Dialock และ Loox)