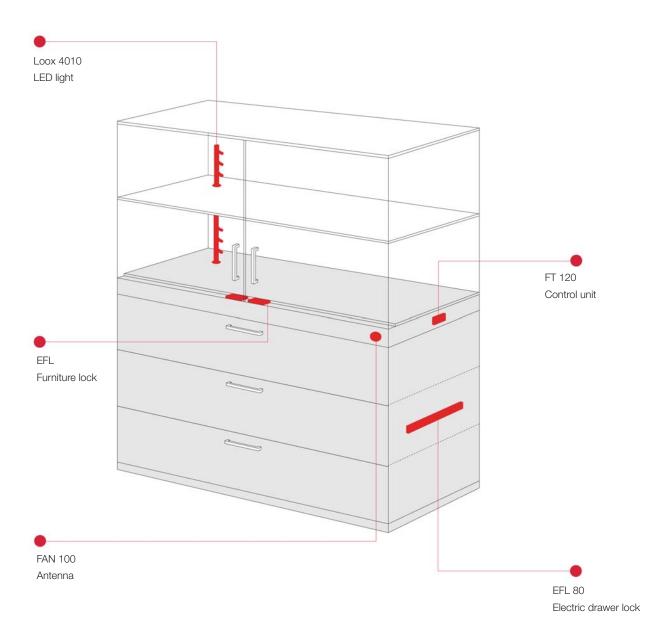

# Customised display cabinet equipped with Dialock and Loox ตู้แสดงสินค้าพร้อมติดตั้ง Dialock และ Loox

Give your customers a positive impression of your products with attractive accent lighting from the Loox product range. With the knowledge that the cabinet is securely locked thanks to Dialock. You can see where the components are located in the furniture in the following overview (see pages 3 and 5 for all Dialock and Loox products).

ให้ลูกค้าของคุณประทับใจกับสินค้าของคุณด้วยการจัดแสงที่น่าดึงดูดจากผลิตภัณฑ์ลุกซ์ ด้วยความรู้ที่ว่าตู้จะต้องถูกล็อกอย่างปลอดภัย ต้องขอบคุณ Dialock สำหรับเรื่องดังกล่าว คุณสามารถเห็นตำแหน่งติดตั้งในเฟอร์นิเจอร์ของส่วนประกอบต่างๆ ในภาพรวมต่อจากนี้(กรุณาดูหน้า 3 และ 5 สำหรับผลิตภัณฑ์ Dialock และ Loox)