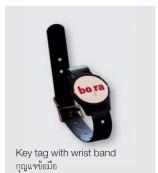

| PS 1/PS 2 Powersupply unit                                                                             | Relay unit                              | Key tag                                                         | MDU 100                                               |
|--------------------------------------------------------------------------------------------------------|-----------------------------------------|-----------------------------------------------------------------|-------------------------------------------------------|
|                                                                                                        |                                         | HAFELE                                                          |                                                       |
| > For supplying power to FT120,<br>FT130 as well as output exten-<br>ders and multi-lock adapters      | > For controlling additional components | > Dialock key in different colours, customised imprint possible | > Mobile data unit for configuring terminals          |
| > สำหรับจ่ายไฟฟ้าที่ FT120, FT130,<br>อุปกรณ์เพิ่มช่องต่อและอุปกรณ์<br>เพิ่มช่องสำหรับล็อคเฟอร์นิเจอร์ | > สำหรับควบคุมอุปกรณ์เพิ่มเติม          | > กุญแจ Dialock มีสีหลากหลาย<br>สามารถพิมพ์ตามลูกค้าสั่งได้     | > อุปกรณ์รับส่งข้อมูลแบบพกพา<br>สำหรับตั้งค่าระบบล็อค |
| Cat. No. 237.58.140<br>Cat. No. 237.58.141                                                             | Cat. No. 237.56.132                     | Cat. No. 917.44.143                                             | Cat. No. 917.42.141                                   |