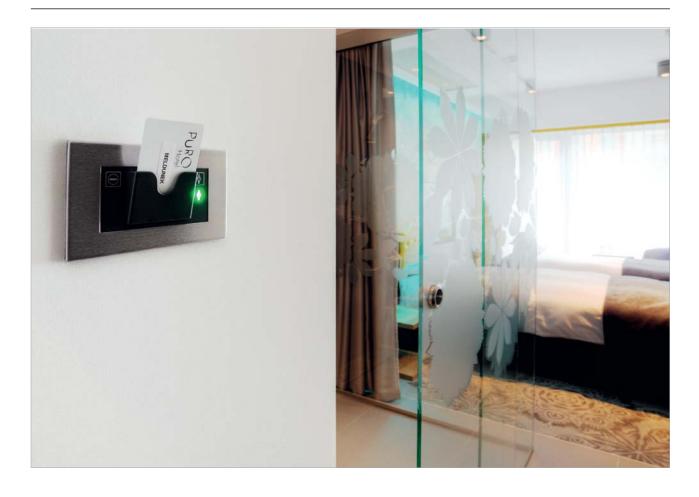

# The Dialock electronic access control system provides security and convenience อุปกรณ์ควบคุมเข้า-ออกอิเล็กทรอนิกส์ Dialock เพื่อความปลอดภัยและสะดวกสบาย

Thanks to Dialock, lockers, drawers and sliding doors in display cases, sales counters and other store equipment and internal and external doors can be operated simply and touchlessly with a single electronic key. The access control system consists of software, a key, an encoding station, a mobile data unit, a furniture lock, a door terminal and a wall terminal.

ขอบคุณ Dialock ที่สามารถใช้เพียงกุญแจอิเล็กทรอนิกส์ 1 ชิ้นควบคุมตู้ล็อกเกอร์ ลิ้นชัก และประตูบานเลื่อนสำหรับตู้แสดงสินค้าเคาน์เตอร์สำหรับขาย อุปกรณ์ในร้านค้า ประตูภายนอกและภายในแบบไร้สัมผัสได้อย่างง่ายดาย ระบบควบคุมการเข้า-ออกประกอบด้วย ซอฟแวร์ กุญแจอิเล็กทรอนิกส์ อุปกรณ์โปรแกรมข้อมูล อุปกรณ์รับส่งข้อมูลแบบพกพา ชุดล็อคติดตั้งบนประตู และชุดล็อคติดตั้งบนผนัง