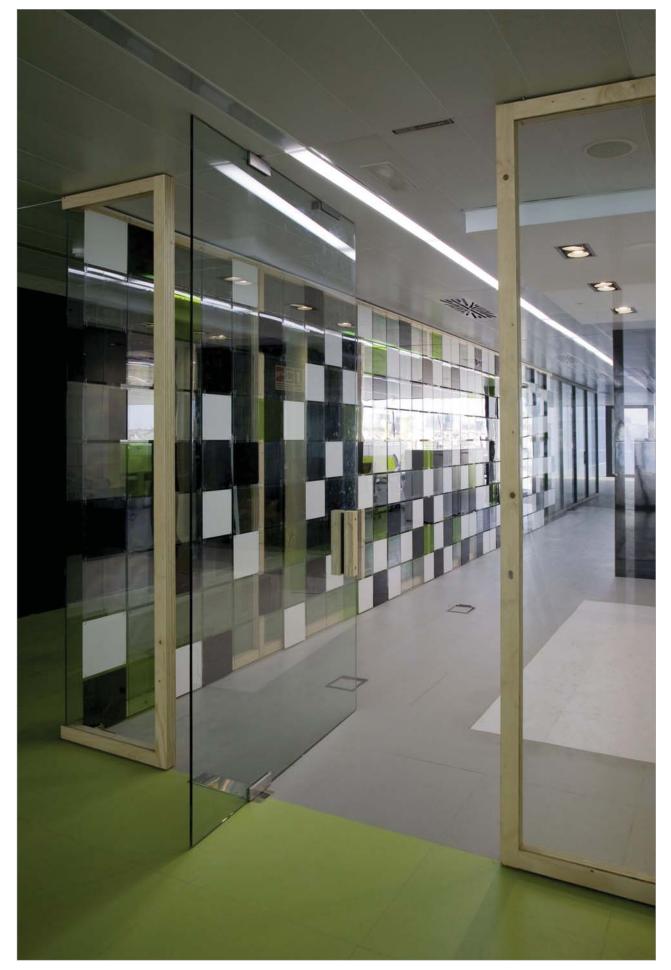

# HAFELE

Store fixtures sliding glass partitions

ระบบการจัดเก็บบานเลื่อนกระจกเปลื่อย สำหรับหน้าร้านอุปกรณ์ร้านค้าสำหรับโช๊คฝังพื้นและตัวหนีบกระจก

The glass sliding partition is a hardware system with outstanding running properties around curved structures. Thanks to a trolley with 2-point suspension, glass sliding walls can be moved extremely quietly and smoothly along curved tracks. With its advanced technology, it is also regarded as unique among sliding hardware systems. Sliding revolving doors and sliding swinging doors can be integrated at any desired point. This system ensures that you can quickly and easily provide ideal complete solutions, including stationary glass for room separation.

บานเลื่อนกระจกเปลือยเป็นระบบจัดเก็บเป็นฮาร์ดแวร์ที่มีคุณสมบัติการทำงานที่โดดเด่น และรางยังสามารถดัดให้เข้ากับโครงสร้างของหน้างานได้อีกด้วย โดยหน้าบานจะถูกแขวนด้วนลูกล้อ ทำให้สามารถเคลื่อนเก็บบานได้ โดยคุณสมบัติของลูกล้อนั้นจะเลื่อนเก็บได้เงียบและลื่น ไปตามรางโค้งด้วยเทคโนโลยีขั้นสูง โดยอุปกรณ์บานเลื่อนสามารถเลื่อนและหมุนไปรวมเก็บได้ในจุดใดจุดหนึ่งตามที่ต้องการ ระบบบานเลื่อนรุ่นนี้เป็นทางเลือกที่เหมาะสมที่เลือกใช้ สำหรับการแบ่งกั้นห้อง

## Space-saver ประหยัดพื้นที่

The mobility of glass sliding partition and its elegant design make it possible to save a considerable amount of space. It can stack in even the tiniest of spaces.

ระบบการจัดเก็บและการออกแบบที่หรูหรานั้น ทำให้รู้ว่าแม้มีพื้นที่ที่กว้างขวาง แต่ด้วยระบบการทำงานทำให้สามารถเก็บบานได้ในระยะพื้นที่เล็กๆ