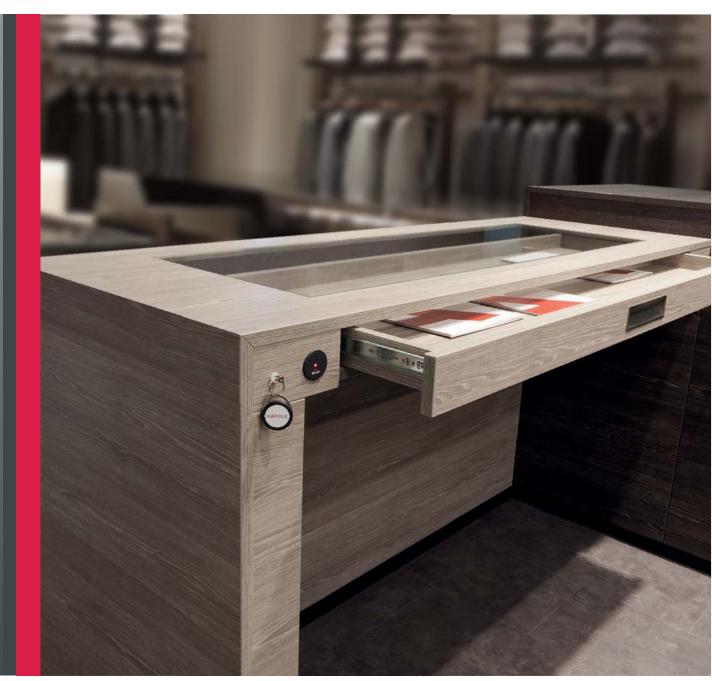

# The Dialock electronic access control system provides security and convenience อุปกรณ์ควบคุมเข้า-ออกอิเล็กทรอนิกส์ Dialock เพื่อความปลอดภัยและสะดวกสบาย

Thanks to Dialock, lockers, drawers and sliding doors in display cases, sales counters and other store equipment and internal and external doors can be operated simply and touchlessly with a single electronic key. The access control system consists of software, a key, an encoding station, a mobile data unit, a furniture lock, a door terminal and a wall terminal.

ขอบคุณ Dialock ที่สามารถใช้เพียงกุญแจอิเล็กทรอนิกส์ 1 ชิ้นควบคุมตู้ล็อกเกอร์ ลิ้นชัก และประตูบานเลื่อนสำหรับตู้แสดงสินค้าเคาน์เตอร์สำหรับขาย อุปกรณ์ในร้านค้า ประตูภายนอกและภายในแบบไร้สัมผัสได้อย่างง่ายดาย ระบบควบคุมการเข้า-ออกประกอบด้วย ซอฟแวร์ กุญแจอิเล็กทรอนิกส์ อุปกรณ์โปรแกรมข้อมูล อุปกรณ์รับส่งข้อมูลแบบพกพา ชุดล็อคติดตั้งบนประตู และชุดล็อคติดตั้งบนผนัง

# Customised display cabinet equipped with Dialock and Loox ตู้แสดงสินค้าพร้อมติดตั้ง Dialock และ Loox

Give your customers a positive impression of your products with attractive accent lighting from the Loox product range. With the knowledge that the cabinet is securely locked thanks to Dialock. You can see where the components are located in the furniture in the following overview (see pages 3 and 5 for all Dialock and Loox products).

ให้ลูกค้าของคุณประทับใจกับสินค้าของคุณด้วยการจัดแสงที่น่าดึงดูดจากผลิตภัณฑ์ลุกซ์ ด้วยความรู้ที่ว่าตู้จะต้องถูกล็อกอย่างปลอดภัย ต้องขอบคุณ Dialock สำหรับเรื่องดังกล่าว คุณสามารถเห็นตำแหน่งติดตั้งในเฟอร์นิเจอร์ของส่วนประกอบต่างๆ ในภาพรวมต่อจากนี้(กรุณาดูหน้า 3 และ 5 สำหรับผลิตภัณฑ์ Dialock และ Loox)