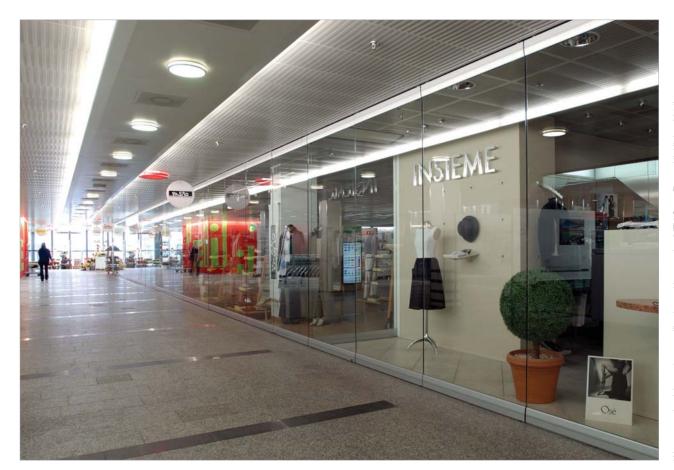

# **Installation situation**

ตำแหน่งการติดตั้ง

# Customised display cabinet equipped with Dialock and Loox ตู้แสดงสินค้าพร้อมติดตั้ง Dialock และ Loox

Give your customers a positive impression of your products with attractive accent lighting from the Loox product range. With the knowledge that the cabinet is securely locked thanks to Dialock. You can see where the components are located in the furniture in the following overview (see pages 3 and 5 for all Dialock and Loox products).

ให้ลูกค้าของคุณประทับใจกับสินค้าของคุณด้วยการจัดแสงที่น่าดึงดูดจากผลิตภัณฑ์ลุกซ์ ด้วยความรู้ที่ว่าตู้จะต้องถูกล็อกอย่างปลอดภัย ต้องขอบคุณ Dialock สำหรับเรื่องดังกล่าว คุณสามารถเห็นตำแหน่งติดตั้งในเฟอร์นิเจอร์ของส่วนประกอบต่างๆ ในภาพรวมต่อจากนี้(กรุณาดูหน้า 3 และ 5 สำหรับผลิตภัณฑ์ Dialock และ Loox)