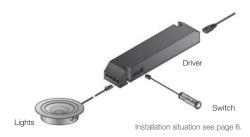

Dialock components (see page 9 for installation situation)

Dialock is an access control system based on passive transponder technology. The transponder, a microchip with an antenna, is placed on a Dialock key and communicates with a furniture terminal by radio. Touchlessly. It does not require its own power supply, but obtains its energy for communicating from the electric field of the furniture terminal.

Dialock เป็นระบบควบคุมการเข้า-ออกที่ใช้บัตรแบบไม่ใช้แบตเตอรี่ โดยกุญแจ Dialock จะมีไมโครชิพ และเสาอากาศรับสัญญาณอยู่ภายใน และสื่อสารกับล็อคเฟอร์นิเจอร์ด้วยคลื่นวิทยุ ซึ่งเป็นการสื่อสารแบบไร้สัมผัส มันไม่จำเป็นต้องมีแหล่งจ่ายไฟของตัวเอง แต่จะได้รับพลังงาน สำหรับการสื่อสารจากสนามไฟฟ้าของล็อคเฟอร์นิเจอร์