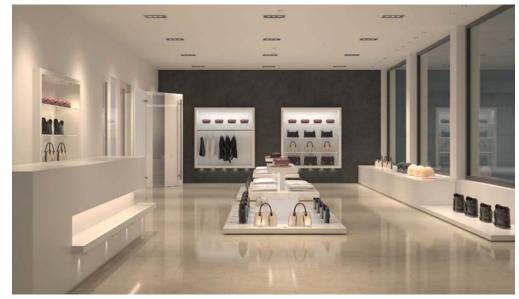

# Customised display cabinet equipped with Dialock and Loox ตู้แสดงสินค้าพร้อมติดตั้ง Dialock และ Loox

Give your customers a positive impression of your products with attractive accent lighting from the Loox product range. With the knowledge that the cabinet is securely locked thanks to Dialock. You can see where the components are located in the furniture in the following overview (see pages 3 and 5 for all Dialock and Loox products).

ให้ลูกค้าของคุณประทับใจกับสินค้าของคุณด้วยการจัดแสงที่น่าดึงดูดจากผลิตภัณฑ์ลุกซ์ ด้วยความรู้ที่ว่าตู้จะต้องถูกล็อกอย่างปลอดภัย ต้องขอบคุณ Dialock สำหรับเรื่องดังกล่าว คุณสามารถเห็นตำแหน่งติดตั้งในเฟอร์นิเจอร์ของส่วนประกอบต่างๆ ในภาพรวมต่อจากนี้(กรุณาดูหน้า 3 และ 5 สำหรับผลิตภัณฑ์ Dialock และ Loox)