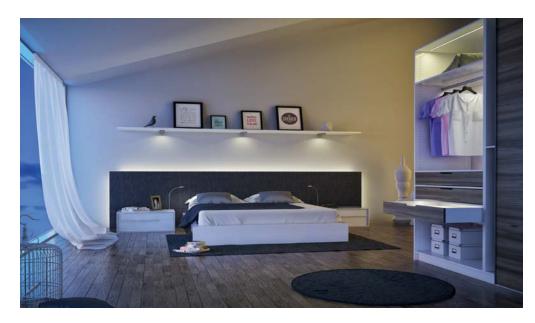

# The Loox LED lighting system is modular, flexible and predestined for worldwide use. ระบบแสงสว่างแอลอีดีลุกซ์ ทันสมัย ยึดหยุ่น และใช้งานกันอย่างแพร่หลายทั่วทุกมุมโลก

Loox brings light into furniture. The cosy atmosphere light in compartments, drawers, shelves and display cabinets allows you to display your products with sales-promoting accent lighting in all of your salesrooms. The modular, flexible and easy to install Plug & Play lighting system consists of LED lights for directed and mood light, drivers, switches and other system components that are suitable for international use.

Loox ถือเป็นผู้นำด้านระบบแสงสว่างเพื่อการใช้งานกับเฟอร์นิเจอร์ เพราะนอกจากจะช่วยสร้างบรรยากาศให้ดูอบอุ่นด้วยแสงไฟที่ติดตั้งไว้ในลิ้นชัก ชั้นวางของ และส่วนต่าง ๆของตู้แสดงสินค้าแล้ว ยังช่วยขับเน้นให้สินค้าดูโดดเด่นไปทั่วทั้งร้านค้า และด้วยเทคโนโลยีที่ทันสมัยของหม้อแปลงไฟฟ้าแบบ Plug & Play จึงทำให้เกิดความยืดหยุ่น และง่ายดายในการติดตั้งไฟแอลอีดีเพื่อการส่องสว่างพร้อมกับการถ่ายทอดอารมณ์ของตัวสินค้าเข้ากับหม้อแปลง สวิตซ์ และส่วนประกอบต่าง ๆอย่างเหมาะสมสำหรับการใช้งานในแต่ละประเภท