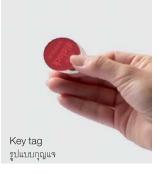

| PS 1/PS 2 Powersupply unit                                                                             | Relay unit                              | Key tag                                                         | MDU 100                                               |
|--------------------------------------------------------------------------------------------------------|-----------------------------------------|-----------------------------------------------------------------|-------------------------------------------------------|
|                                                                                                        |                                         | HAFELE                                                          |                                                       |
| > For supplying power to FT120,<br>FT130 as well as output exten-<br>ders and multi-lock adapters      | > For controlling additional components | > Dialock key in different colours, customised imprint possible | > Mobile data unit for configuring terminals          |
| > สำหรับจ่ายไฟฟ้าที่ FT120, FT130,<br>อุปกรณ์เพิ่มช่องต่อและอุปกรณ์<br>เพิ่มช่องสำหรับล็อคเฟอร์นิเจอร์ | > สำหรับควบคุมอุปกรณ์เพิ่มเติม          | > กุญแจ Dialock มีสีหลากหลาย<br>สามารถพิมพ์ตามลูกค้าสั่งได้     | > อุปกรณ์รับส่งข้อมูลแบบพกพา<br>สำหรับตั้งค่าระบบล็อค |
| Cat. No. 237.58.140<br>Cat. No. 237.58.141                                                             | Cat. No. 237.56.132                     | Cat. No. 917.44.143                                             | Cat. No. 917.42.141                                   |