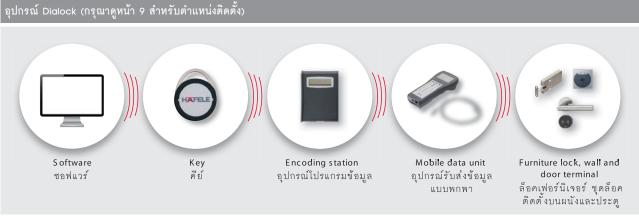

Dialock components (see page 9 for installation situation)

Dialock is an access control system based on passive transponder technology. The transponder, a microchip with an antenna, is placed on a Dialock key and communicates with a furniture terminal by radio. Touchlessly. It does not require its own power supply, but obtains its energy for communicating from the electric field of the furniture terminal.

Dialock เป็นระบบควบคุมการเข้า-ออกที่ใช้บัตรแบบไม่ใช้แบตเตอรี่ โดยกุญแจ Dialock จะมีไมโครชิพ และเสาอากาศรับสัญญาณอยู่ภายใน และสื่อสารกับล็อคเฟอร์นิเจอร์ด้วยคลื่นวิทยุ ซึ่งเป็นการสื่อสารแบบไร้สัมผัส มันไม่จำเป็นต้องมีแหล่งจ่ายไฟของตัวเอง แต่จะได้รับพลังงาน สำหรับการสื่อสารจากสนามไฟฟ้าของล็อคเฟอร์นิเจอร์