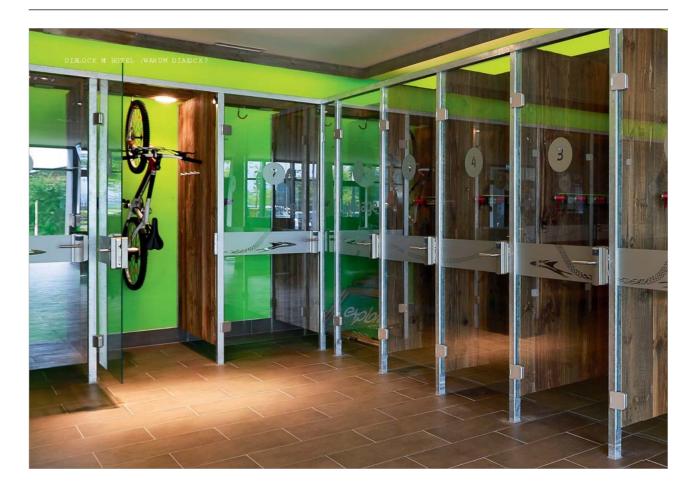

# Store fixtures with Dialock อุปกรณ์ติดตั้งภายในร้านค้าร่วมกับ DIALOCK

# The Dialock electronic access control system provides security and convenience อุปกรณ์ควบคุมเข้า-ออกอิเล็กทรอนิกส์ Dialock เพื่อความปลอดภัยและสะดวกสบาย

Thanks to Dialock, lockers, drawers and sliding doors in display cases, sales counters and other store equipment and internal and external doors can be operated simply and touchlessly with a single electronic key. The access control system consists of software, a key, an encoding station, a mobile data unit, a furniture lock, a door terminal and a wall terminal.

ขอบคุณ Dialock ที่สามารถใช้เพียงกุญแจอิเล็กทรอนิกส์ 1 ชิ้นควบคุมตู้ล็อกเกอร์ ลิ้นชัก และประตูบานเลื่อนสำหรับตู้แสดงสินค้าเคาน์เตอร์สำหรับขาย อุปกรณ์ในร้านค้า ประตูภายนอกและภายในแบบไร้สัมผัสได้อย่างง่ายดาย ระบบควบคุมการเข้า-ออกประกอบด้วย ซอฟแวร์ กุญแจอิเล็กทรอนิกส์ อุปกรณ์โปรแกรมข้อมูล อุปกรณ์รับส่งข้อมูลแบบพกพา ชุดล็อคติดตั้งบนประตู และชุดล็อคติดตั้งบนผนัง