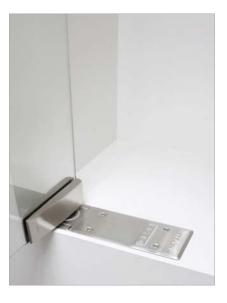

# Store fixtures with floor spring/patch fitting

โข็คฝังพื้นและตัวหนีบกระจกสำหรับอุปกรณ์ร้านค้า

The floor spring and patch fitting system provides security and convenience. อุปกรณ์ใช้คผังพื้นและตัวหนีบกระจกช่องแสงให้ความปลอดภัยและสะดวกสบาย

Floor springs can be used to close single and double-action doors. The product range includes systems for light and heavy leaf weights as well as door closers for use on fire and smoke-proof doors.

อุปกรณ์โช๊คฝังพื้นใช้ในการเปิด-ปิดประตูทั้งทางเดียวและสองทาง โดยผลิตภัณฑ์สามารถใช้กับบานประตูที่มีน้ำหนักเบาไปจนถึงประตูที่มีน้ำหนักมาก และยังสามารถติดตั้งกับประตูป้องกันควันและไฟได้ด้วย

## Patch fittings for tempered glass assemblies ตัวหนีบกระจกช่องแสง สำหรับติดตั้งกับกระจกเทมเปอร์

Häfele offers one of the most comprehensive ranges of patch fittings available, providing tempered glass assemblies that are technically sound and visually attractive. All fittings are based on a modular system, consisting of a base unit, functional inserts, and clip-on covers in a 2 finishes for stainless steel matt and stainless steel polished. Glass preparations are quick and easy.

เฮเฟเล่มีอุปกรณ์ที่ครอบคลุมมากที่สุดสำหรับอุปกรณ์หนีบกระจกช่องแสง และยังดึงดูดทุกสายตา โดยอุปกรณ์ประกอบไปด้วยฐานตัวหนีบกระจก, แผ่นรองสำหรับหนีบกระจก, ฝาครอบสแตนเลสแบบกด ซึ่งมีด้วยกัน 2 สีคือ สีสแตนเลสด้าน และสีสแตนเลสเงา รวมถึงรูปแบบการเจาะกระจกที่ง่ายและเร็ว

#### Why floor spring/patch fitting? ทำไมต้องโข็คฝังพื้น/ตัวหนีบกระจกช่องแสง

- > The fittings give the architect or designer a wide variety of creative options.
- > Patch fitting are for glass thickness are 8-15 mm with maximum load capacity of floor spring door weight 300 kg.
- > อุปกรณ์เป็นอีกหนึ่งทางเลือกสำหรับนักออกแบบและสถาปนิก
- > อุ<sup>่</sup>ปกรณ์หนีบกระจกช่องแสงสำหรับกระจกหนา 8-15 มม. และโช็คฝังพื้นสามารถรับน้ำหนักได้มากสุด 300 กก.