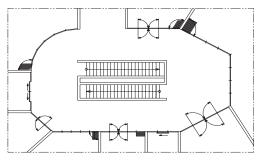

### Layout examples ตัวอย่างรูปแบบ

The layout examples shown here clearly demonstrate the flexibility of the glass sliding partition as well as the creative potentials it offers. This system permits the use of stationary glass fittings, swinging doors, sliding swinging doors and curved installations, etc.

ในรูปด้านล่างนั้นแสดงให้เห็นถึงความยืดหยุ่นของระบบการจัดเก็บบานเลื่อนแสดงถึง ความสร้างสรรค์ โดยแสดงถึงรูปแบบของอุปกรณ์ทั้งสำหรับบานเลื่อนและบานเปิด-ปิด หรือแม้แต่การติดตั้งรางโค้ง ฯลฯ