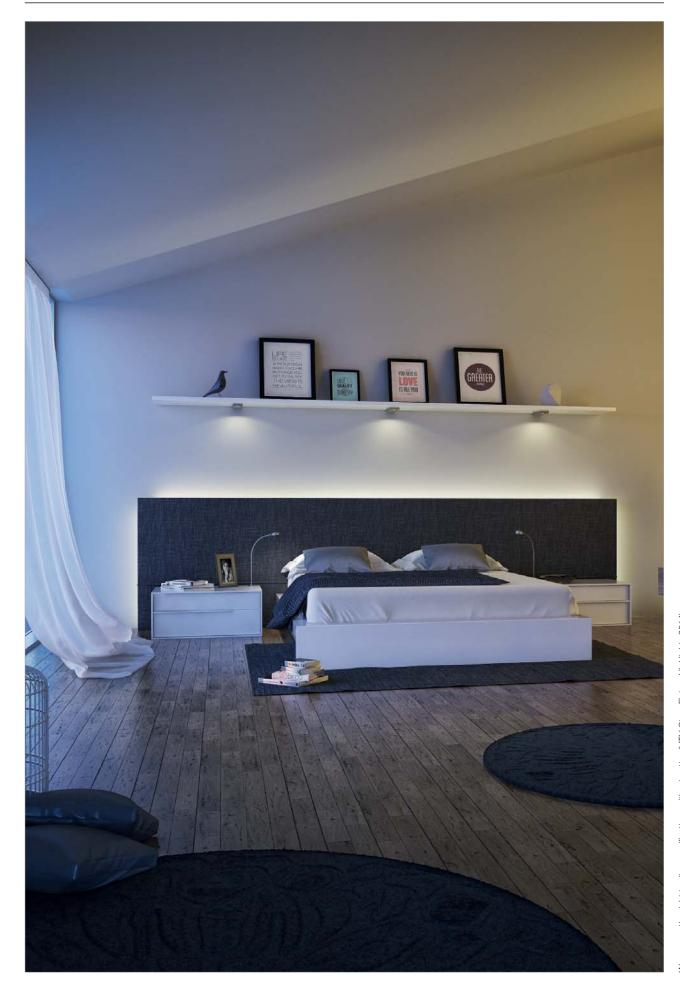

# Customised display cabinet equipped with Dialock and Loox ตู้แสดงสินค้าพร้อมติดตั้ง Dialock และ Loox

Give your customers a positive impression of your products with attractive accent lighting from the Loox product range. With the knowledge that the cabinet is securely locked thanks to Dialock. You can see where the components are located in the furniture in the following overview (see pages 3 and 5 for all Dialock and Loox products).

ให้ลูกค้าของคุณประทับใจกับสินค้าของคุณด้วยการจัดแสงที่น่าดึงดูดจากผลิตภัณฑ์ลุกซ์ ด้วยความรู้ที่ว่าตู้จะต้องถูกล็อกอย่างปลอดภัย ต้องขอบคุณ Dialock สำหรับเรื่องดังกล่าว คุณสามารถเห็นตำแหน่งติดตั้งในเฟอร์นิเจอร์ของส่วนประกอบต่างๆ ในภาพรวมต่อจากนี้(กรุณาดูหน้า 3 และ 5 สำหรับผลิตภัณฑ์ Dialock และ Loox)