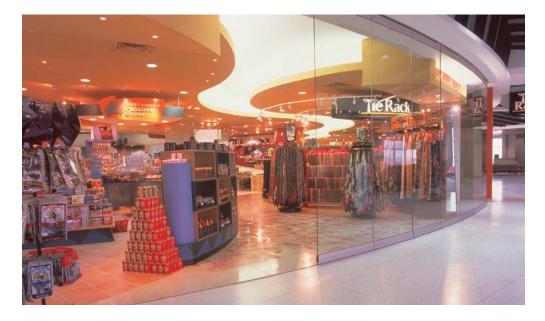

# Customised display cabinet equipped with Dialock and Loox ตู้แสดงสินค้าพร้อมติดตั้ง Dialock และ Loox

Give your customers a positive impression of your products with attractive accent lighting from the Loox product range. With the knowledge that the cabinet is securely locked thanks to Dialock. You can see where the components are located in the furniture in the following overview (see pages 3 and 5 for all Dialock and Loox products).

ให้ลูกค้าของคุณประทับใจกับสินค้าของคุณด้วยการจัดแสงที่น่าดึงดูดจากผลิตภัณฑ์ลุกซ์ ด้วยความรู้ที่ว่าตู้จะต้องถูกล็อกอย่างปลอดภัย ต้องขอบคุณ Dialock สำหรับเรื่องดังกล่าว คุณสามารถเห็นตำแหน่งติดตั้งในเฟอร์นิเจอร์ของส่วนประกอบต่างๆ ในภาพรวมต่อจากนี้(กรุณาดูหน้า 3 และ 5 สำหรับผลิตภัณฑ์ Dialock และ Loox)