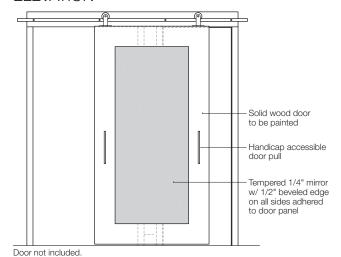

### **ELEVATION**

## COMPLETE DATA FOR BD 500

> For 1 sliding wood door

Door weight: max. 100 kg (220 lbs.)Door height: max. 2743 mm (108")Door width: max. 1220 mm (48")

> Door thickness: 35-45 mm (1 3/8"-1 3/4")

> Soft close option is available > Material: Stainless Steel, matt