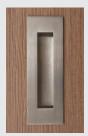

### ACCESSORIES TO COMPLETE YOUR SLIDING DOOR

**FLUSH PULL** 

Material: Stainless Steel, matt Item No. 902.01.522

POCKET DOOR JAMB LOCK, OPTIONAL

Material: Brass, brushed chrome Item No. 911.26.251

Supplied with: 2 screws, strike plate, safety hole release protector