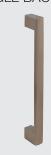

### **Door Pulls with Through Bolts ADA Compliant**

CTC: 192 mm

Material: Zinc, stainless steel matt

#### SINGLE BACK PULL

Item No. 902.00.710