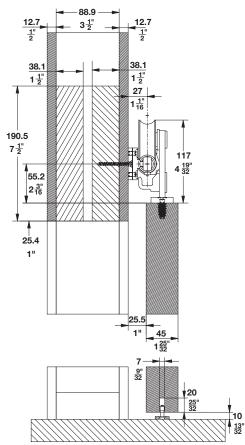

### **Door Pulls with Through Bolts ADA Compliant**

CTC: 192 mm

Material: Zinc, stainless steel matt

#### BACK TO BACK PULL

Item No. 902.00.700

#### SINGLE BACK PULL

Item No. 902.00.710