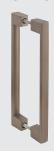

### **Door Pulls with Through Bolts ADA Compliant**

CTC: 192 mm

Material: Zinc, stainless steel matt

#### BACK TO BACK PULL

Item No. 902.00.700