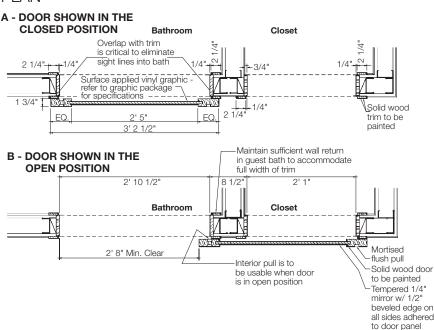

#### **PLAN**

For any additional information please contact:

**Ty LeFever** | Tel: (815) 315-3410 | Email: ty.lefever@hafele.us 9/9/2022

## COMPLETE DATA FOR BD 500

> For 1 sliding wood door

Door weight: max. 100 kg (220 lbs.)Door height: max. 2743 mm (108")Door width: max. 1220 mm (48")

> Door thickness: 35-45 mm (1 3/8"-1 3/4")

> Soft close option is available > Material: Stainless Steel, matt