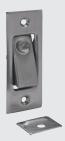

### ACCESSORIES TO COMPLETE YOUR SLIDING DOOR

**FLUSH PULL** 

Material: Stainless Steel, matt Item No. 902.01.522

POCKET DOOR JAMB LOCK, OPTIONAL

Material: Brass, brushed chrome Item No. 911.26.251

Supplied with: 2 screws, strike plate, safety hole release protector